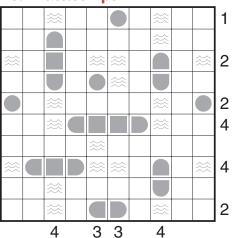

|         |         |         |         |         | $\star$ |
| $\star$ |         |         |         |         |         |         |         | $\star$ |         |         |         |
|         |         |         |         |         | $\star$ |         |         |         |         |         | $\star$ |
|         | $\star$ |         | $\star$ |         |         |         |         |         |         |         |         |
|         |         |         |         |         | $\star$ |         | $\star$ |         |         |         |         |
|         |         | ×       |         |         |         |         |         |         |         | $\star$ |         |
|         |         |         |         | $\star$ |         | $\star$ |         |         |         |         |         |



## 23.3 Statue Park





## 23.2 Battleships