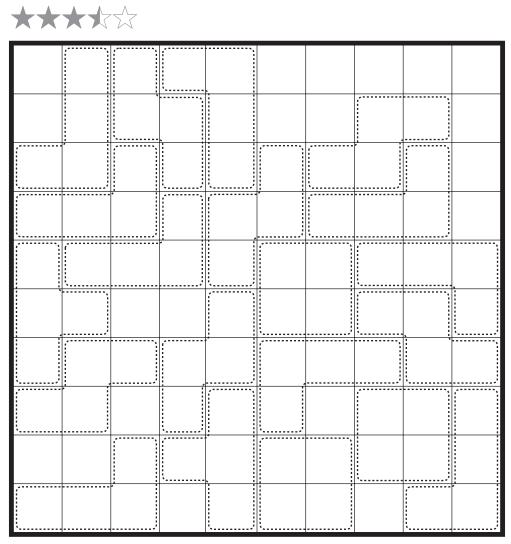

## Statue Park (Half and Half) by Murat Can Tonta

Rules: Standard Statue Park rules, using a double tetromino set. Also, there are some given cages with dashed lines. In each cage, exactly half of the total number of cells must be occupied by tetrominoes.