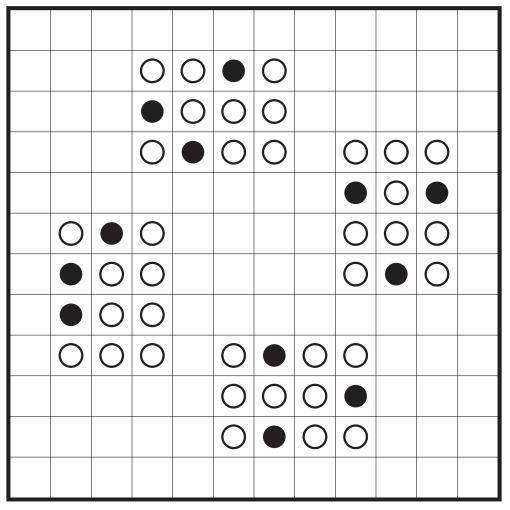

## Statue Park (Half and Half) by Murat Can Tonta

Rules: Standard Statue Park rules, using a double tetromino set. Also, there are some given cages with dashed lines. In each cage, exactly half of the total number of cells must be occupied by tetrominoes.