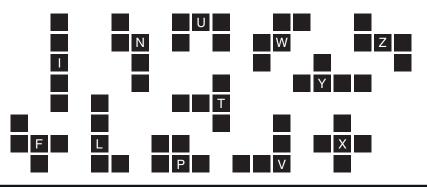

## Statue Park (Half and Half) by Murat Can Tonta

Rules: Standard Statue Park rules, using a double tetromino set. Also, there are some given cages with dashed lines. In each cage, exactly half of the total number of cells must be occupied by tetrominoes.