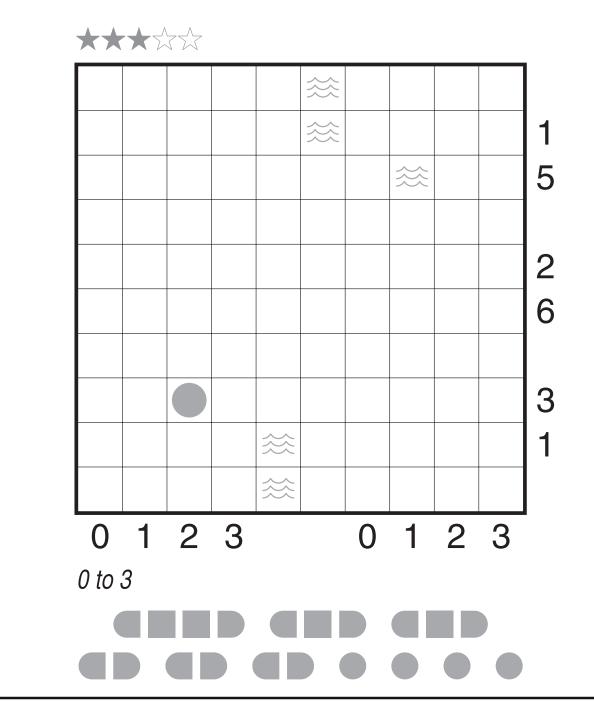

## Battleships (Pentomino) by Takeya Saikachi

Rules: Standard Battleships rules. Use the indicated fleet. Ships can be rotated and reflected.