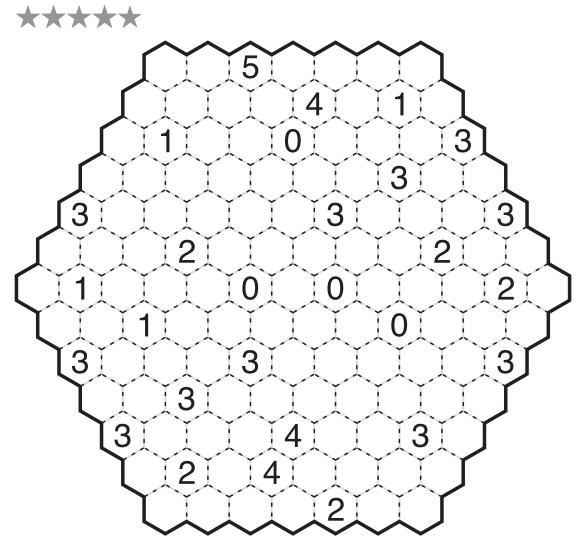

## Parking Lot (Extra Parking, Hex) by Serkan Yürekli

Rules: Locate some automobiles in the grid having size 1×2 or 1×3. Each number in the grid should be part of an automobile, indicating the number of unoccupied cells the automobile can move to by traveling along its longest axis, stopped only by an edge of the grid or another automobile. No more than one number can be in an automobile; automobiles can also be placed without any numbers, with no restrictions on their ability to move. All unused cells must be part of a single connected group.