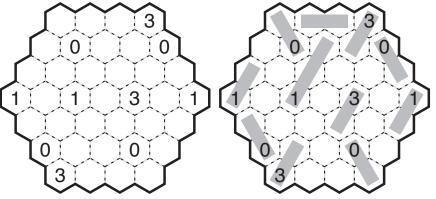

## Parking Lot (Extra Parking, Hex) by Serkan Yürekli

Rules: Locate some automobiles in the grid having size 1×2 or 1×3. Each number in the grid should be part of an automobile, indicating the number of unoccupied cells the automobile can move to by traveling along its longest axis, stopped only by an edge of the grid or another automobile. No more than one number can be in an automobile; automobiles can also be placed without any numbers, with no restrictions on their ability to move. All unused cells must be part of a single connected group.

Example by Serkan Yürekli

Prime Edges

GMPuzzles.com 2022/10/22