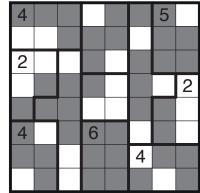

## Aqre by Prasanna Seshadri

Rules: Shade some cells so that all shaded cells form one connected group. Regions with numbers must contain the indicated count of shaded cells, and it is allowed to shade over the numbered cells. There may not exist a run of four or more consecutive shaded or unshaded cells horizontally or vertically anywhere in the grid.

Stalactites and Stalagmites

GMPuzzles.com 2022/02/10