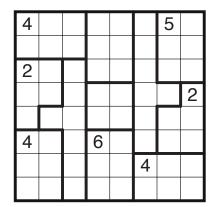

## Aqre by Prasanna Seshadri

Rules: Shade some cells so that all shaded cells form one connected group. Regions with numbers must contain the indicated count of shaded cells, and it is allowed to shade over the numbered cells. There may not exist a run of four or more consecutive shaded or unshaded cells horizontally or vertically anywhere in the grid.

Stalactites and Stalagmites

GMPuzzles.com 2022/02/10