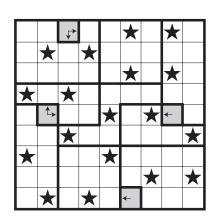

#### Star Battle (Myopia) by JinHoo Ahn

Rules: Standard Star Battle rules. Also, the arrow clues indicate all the directions (up, down, left, and right) where the nearest stars are located when looking from that square.