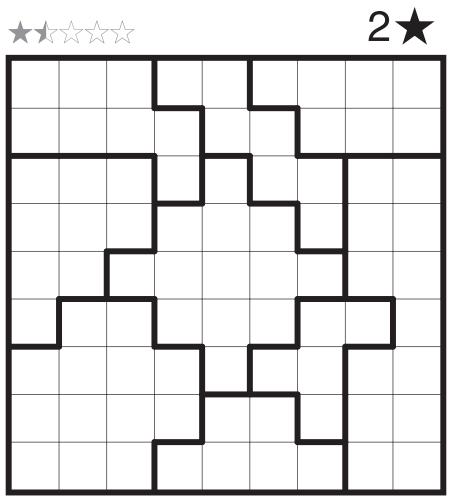

#### Star Battle (Myopia) by JinHoo Ahn

Rules: Standard Star Battle rules. Also, the arrow clues indicate all the directions (up, down, left, and right) where the nearest stars are located when looking from that square.