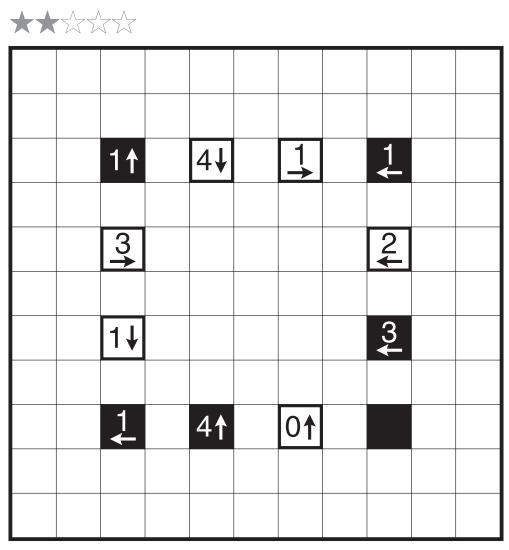

#### Castle Wall (Unequal Lengths) by Serkan Yürekli

Rules: Standard Castle Wall rules, but any two consecutive line segments cannot have the same length (i.e., on both sides of any turn, the loop must travel different lengths).