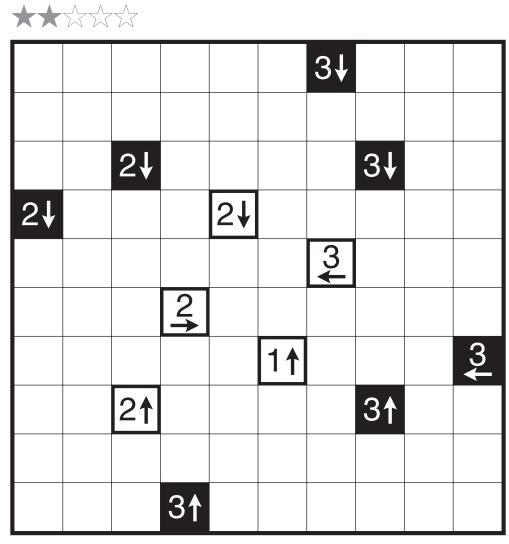

# CASTLE WALL

Prasanna Seshadri Castle Wall

Jonas Gleim Castle Wall

JinHoo Ahn Castle Wall

Stefan Liew Castle Wall

Serkan Yürekli Castle Wall (Unequal Lengths)

Thomas Snyder Castle Wall (Hex)

#### **GRANDMASTER PUZZLES**



## Castle Wall by Prasanna Seshadri



4×4

## Castle Wall by Jonas Gleim



Windmill

## Castle Wall by JinHoo Ahn



Black Box

# Castle Wall by Stefan Liew



Black Window

#### Castle Wall (Unequal Lengths) by Serkan Yürekli

Rules: Standard Castle Wall rules, but any two consecutive line segments cannot have the same length (i.e., on both sides of any turn, the loop must travel different lengths).



Odds

#### Castle Wall (Hex) by Thomas Snyder

Rules: Standard Castle Wall Rules except on a hexagonal grid.