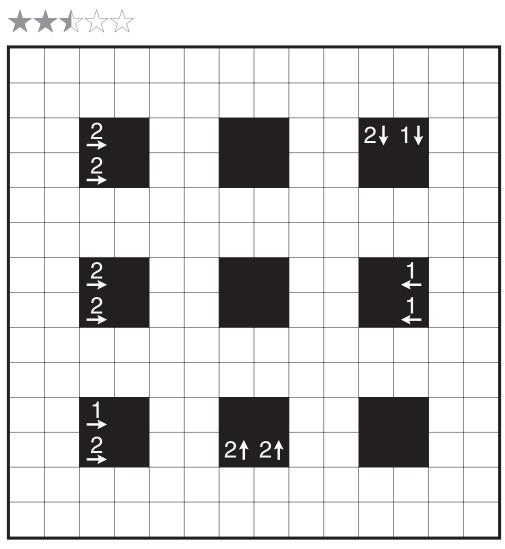

# CASTLE WALL

Prasanna Seshadri Castle Wall

Jonas Gleim Castle Wall

JinHoo Ahn Castle Wall

Stefan Liew Castle Wall

Serkan Yürekli Castle Wall (Unequal Lengths)

Thomas Snyder Castle Wall (Hex)

#### **GRANDMASTER PUZZLES**



## Castle Wall by Prasanna Seshadri



4×4

## Castle Wall by Jonas Gleim



Windmill

## Castle Wall by JinHoo Ahn



Black Box

# Castle Wall by Stefan Liew



Black Window

#### Castle Wall (Unequal Lengths) by Serkan Yürekli

Rules: Standard Castle Wall rules, but any two consecutive line segments cannot have the same length (i.e., on both sides of any turn, the loop must travel different lengths).



Odds

#### Castle Wall (Hex) by Thomas Snyder

Rules: Standard Castle Wall Rules except on a hexagonal grid.