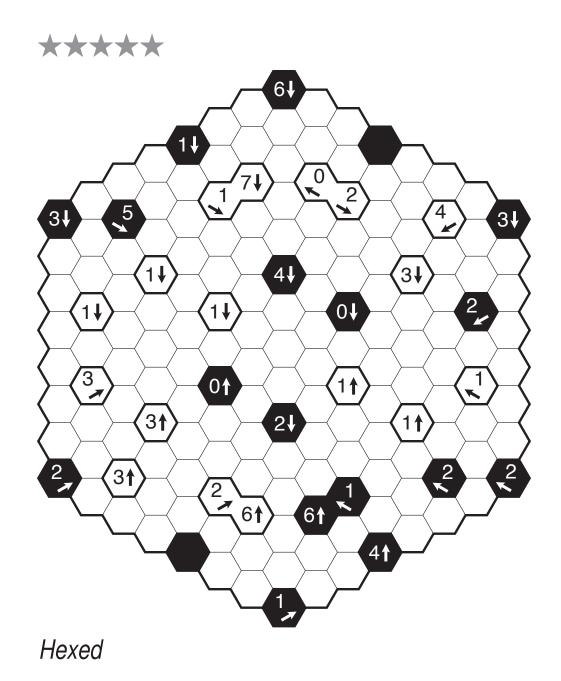

#### Castle Wall (Hex) by Thomas Snyder

Rules: Standard Castle Wall Rules except on a hexagonal grid.