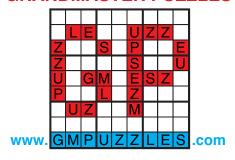

# CASTLE WALL

Prasanna Seshadri Castle Wall

Jonas Gleim Castle Wall

JinHoo Ahn Castle Wall

Stefan Liew Castle Wall

Serkan Yürekli Castle Wall (Unequal Lengths)

Thomas Snyder Castle Wall (Hex)

#### **GRANDMASTER PUZZLES**



## Castle Wall by Prasanna Seshadri



4×4

## Castle Wall by Jonas Gleim



Windmill

## Castle Wall by JinHoo Ahn



Black Box

# Castle Wall by Stefan Liew



Black Window

#### Castle Wall (Unequal Lengths) by Serkan Yürekli

Rules: Standard Castle Wall rules, but any two consecutive line segments cannot have the same length (i.e., on both sides of any turn, the loop must travel different lengths).



Odds

#### Castle Wall (Hex) by Thomas Snyder

Rules: Standard Castle Wall Rules except on a hexagonal grid.