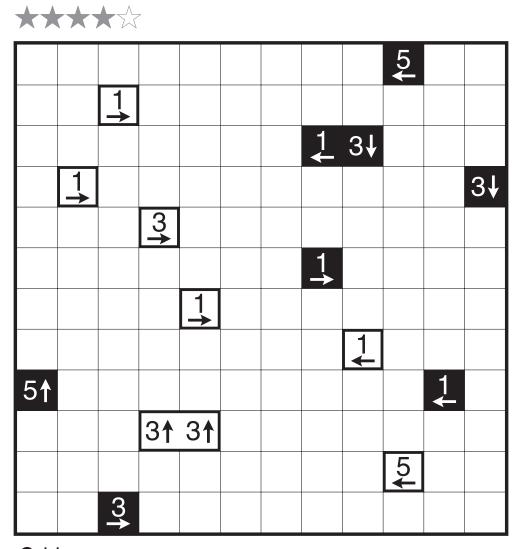

# CASTLE WALL

Prasanna Seshadri Castle Wall

Jonas Gleim Castle Wall

JinHoo Ahn Castle Wall

Stefan Liew Castle Wall

Serkan Yürekli Castle Wall (Unequal Lengths)

Thomas Snyder Castle Wall (Hex)

#### **GRANDMASTER PUZZLES**



## Castle Wall by Prasanna Seshadri



4×4

## Castle Wall by Jonas Gleim



Windmill

## Castle Wall by JinHoo Ahn



Black Box

# Castle Wall by Stefan Liew



Black Window

#### Castle Wall (Unequal Lengths) by Serkan Yürekli

Rules: Standard Castle Wall rules, but any two consecutive line segments cannot have the same length (i.e., on both sides of any turn, the loop must travel different lengths).



Odds

#### Castle Wall (Hex) by Thomas Snyder

Rules: Standard Castle Wall Rules except on a hexagonal grid.