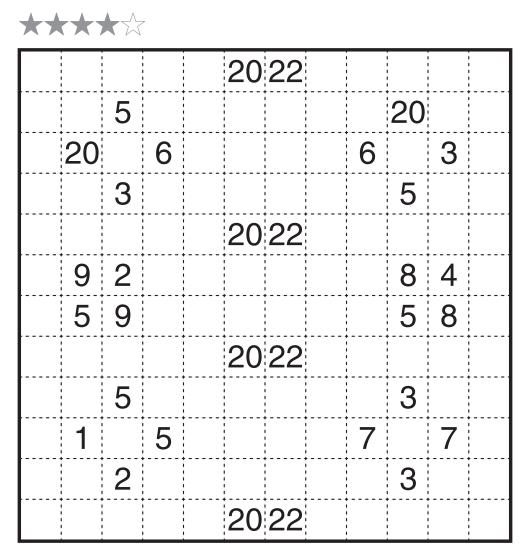

Thermo-Sudoku

Ashish Kumar Skyscrapers (Sum)

Prasanna Seshadri Fillomino

#### **GRANDMASTER PUZZLES**



# Yajilin by Murat Can Tonta



Welcome to 2022

#### Battleships (Minesweeper) by JinHoo Ahn

Rules: Variation of standard Battleships rules. Instead of exterior clues, clues inside the grid indicate the number of adjacent squares, including diagonally adjacent squares, containing ship segments. Ships do not sit on cells with numbers or sea cells.





2021 and 2022

## Kurotto by Grant Fikes



Happy New Year

## Thermo-Sudoku by R. Kumaresan



Warm Up for 2022

#### Skyscrapers (Sum) by Ashish Kumar

Rules: Variation of Skyscrapers; each clue represents the sum of the heights of the visible buildings in that direction.



The Rising of 2022

#### Fillomino by Prasanna Seshadri



2022 Duality