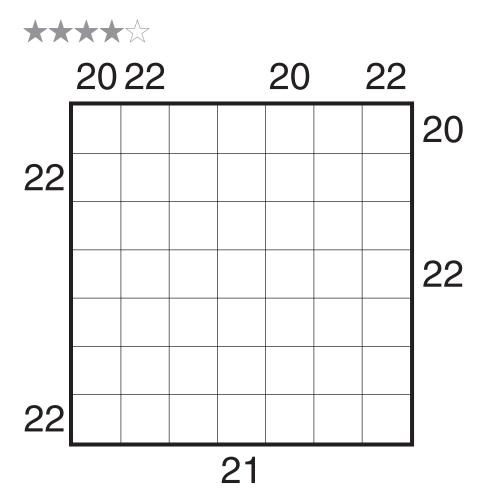

#### Skyscrapers (Sum) by Ashish Kumar

Rules: Variation of Skyscrapers; each clue represents the sum of the heights of the visible buildings in that direction.

The Rising of 2022