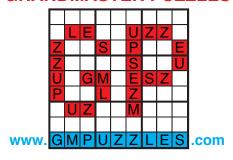

#### Battleships (Minesweeper) by JinHoo Ahn

Rules: Variation of standard Battleships rules. Instead of exterior clues, clues inside the grid indicate the number of adjacent squares, including diagonally adjacent squares, containing ship segments. Ships do not sit on cells with numbers or sea cells.