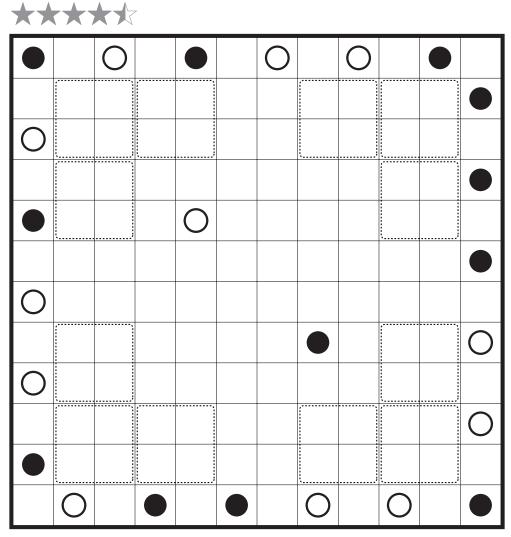

#### Statue Park (Half and Half) by Palmer Mebane

Rules: Standard Statue Park rules. Also, there are some given cages with dashed lines. In each cage, exactly half of the total number of cells must be occupied by pentominoes.