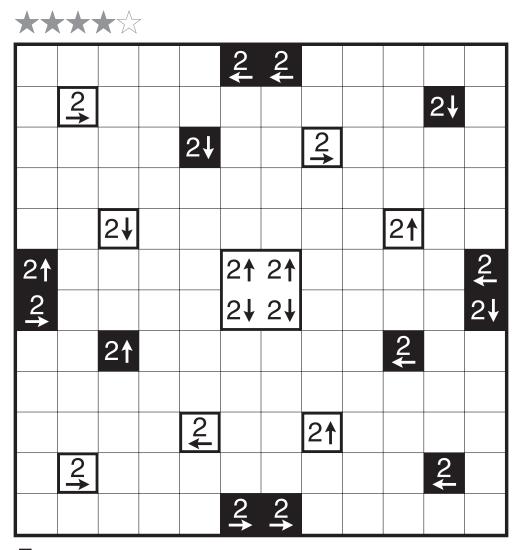

(Masyu)

Joseph Howard Castle Wall

#### **GRANDMASTER PUZZLES**



## Castle Wall by Murat Can Tonta



One Gear

### Castle Wall by Prasanna Seshadri



One True King

#### Castle Wall by JinHoo Ahn



Slanted Squares

#### Castle Wall by Serkan Yürekli



Black Mirror

#### Castle Wall (Masyu) by Mark Sweep

Rules: Standard Castle Wall rules, but none of the clue colors are given. The solver should determine whether each gray clue is white or black. Also, the loop must go straight through the cells with white circles, with a turn in at least one of the cells immediately before/after each white circle. The loop must make a turn in all the black circles, but must go straight in both cells immediately before/after each black circle.



**Antisymmetry** 

#### Castle Wall by Joseph Howard



Twos