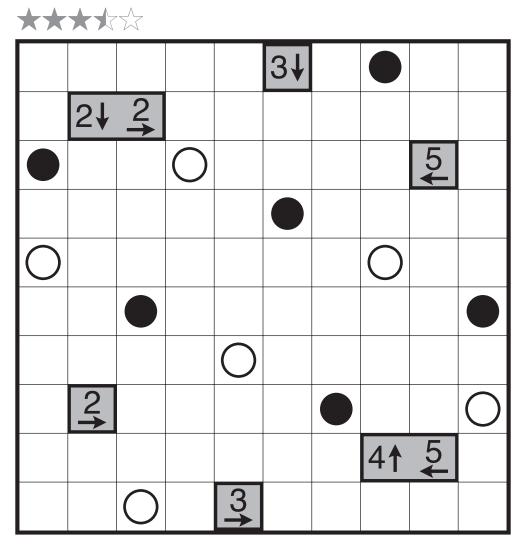

#### Castle Wall by Serkan Yürekli

Black Mirror

#### Castle Wall (Masyu) by Mark Sweep

Rules: Standard Castle Wall rules, but none of the clue colors are given. The solver should determine whether each gray clue is white or black. Also, the loop must go straight through the cells with white circles, with a turn in at least one of the cells immediately before/after each white circle. The loop must make a turn in all the black circles, but must go straight in both cells immediately before/after each black circle.