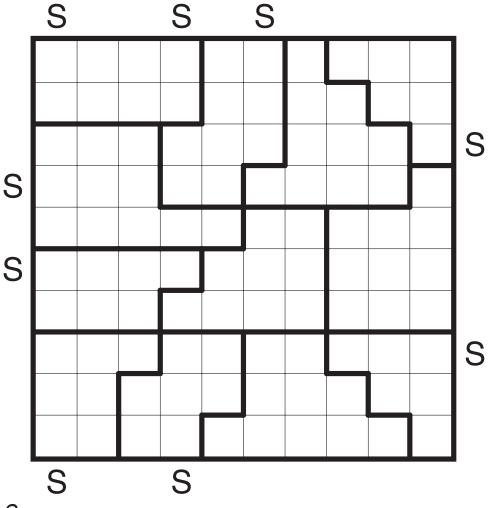

#### Easy as LITS by Takeya Saikachi

Rules: Standard LITS Rules. Also, the letters outside the grid indicate L the first tetromino encountered in the corresponding direction.

Sssssss

GMPuzzles.com 2021/07/01