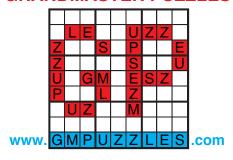

#### Easy as LITS by Takeya Saikachi

Rules: Standard LITS Rules. Also, the letters outside the grid indicate L the first tetromino encountered in the corresponding direction.

Sssssss

GMPuzzles.com 2021/07/01