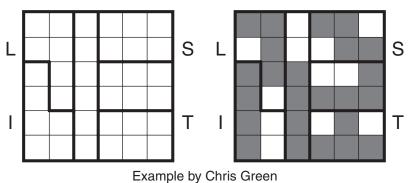

#### Easy as LITS by Takeya Saikachi

Rules: Standard LITS Rules. Also, the letters outside the grid indicate L the first tetromino encountered in the corresponding direction.

Sssssss

GMPuzzles.com 2021/07/01