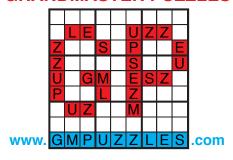

#### Yajilin (One Of) by Serkan Yürekli

Rules: Variation of Yajilin rules. Numbers indicate the total number of blackened cells in one of the two directions pointed to by arrows. Numbers do not give any information about the other direction indicated by the arrows.