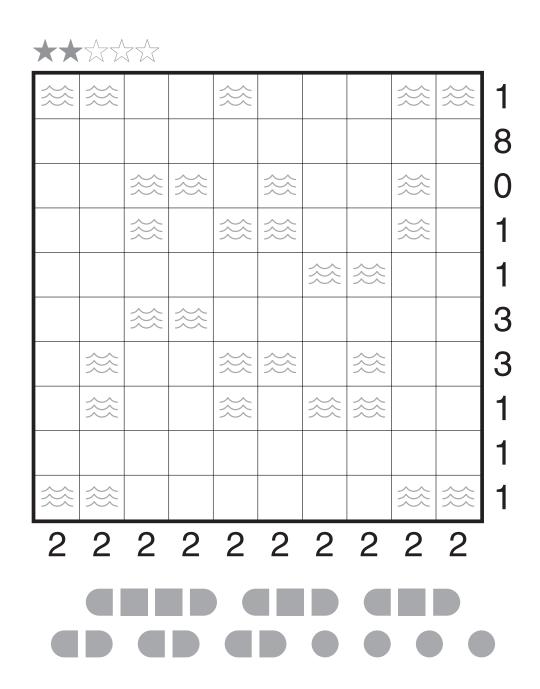

# **BATTLESHIPS**

Prasanna Seshadri Battleships

Serkan Yürekli Battleships

John Bulten Battleships

Ashish Kumar Battleships (Minesweeper)

Grant Fikes Battleships

Thomas Snyder Battleships

#### **GRANDMASTER PUZZLES**



# Battleships by Prasanna Seshadri



Increasing Numbers

# Battleships by Serkan Yürekli



Two Be or Not Two Be

# Battleships by John Bulten



Radar Range

### Battleships (Minesweeper) by Ashish Kumar

Rules: Variation of standard Battleships rules. Instead of exterior clues, clues inside the grid indicate the number of adjacent squares, including diagonally adjacent squares, containing ship segments. Ships do not sit on cells with numbers.





Consecutive Sets

# Battleships by Grant Fikes



Fun 4 You 2 Solve?

# Battleships by Thomas Snyder