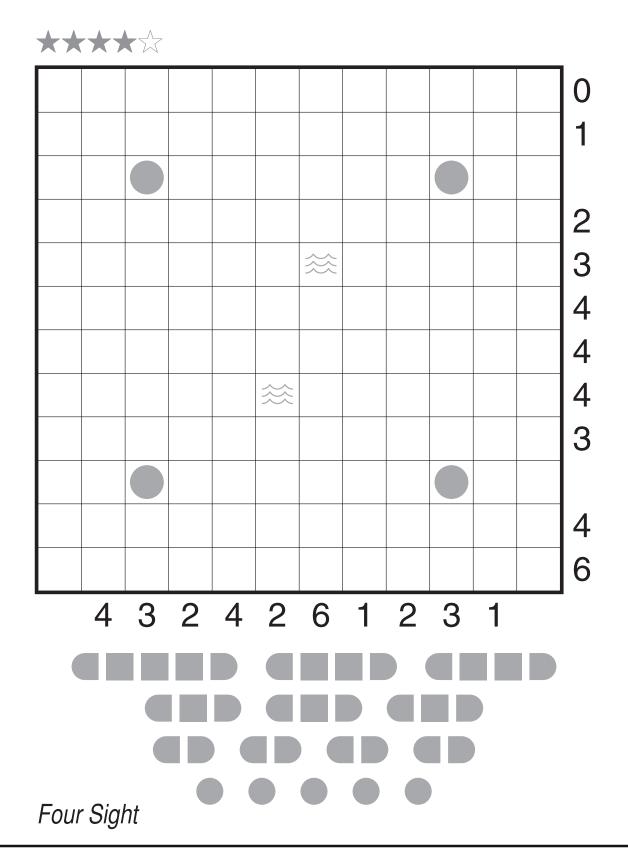

# **BATTLESHIPS**

Prasanna Seshadri Battleships

Serkan Yürekli Battleships

John Bulten Battleships

Ashish Kumar Battleships (Minesweeper)

Grant Fikes Battleships

Thomas Snyder Battleships

#### **GRANDMASTER PUZZLES**



# Battleships by Prasanna Seshadri



Increasing Numbers

# Battleships by Serkan Yürekli



Two Be or Not Two Be

# Battleships by John Bulten



Radar Range

### Battleships (Minesweeper) by Ashish Kumar

Rules: Variation of standard Battleships rules. Instead of exterior clues, clues inside the grid indicate the number of adjacent squares, including diagonally adjacent squares, containing ship segments. Ships do not sit on cells with numbers.





Consecutive Sets

# Battleships by Grant Fikes



Fun 4 You 2 Solve?

# Battleships by Thomas Snyder