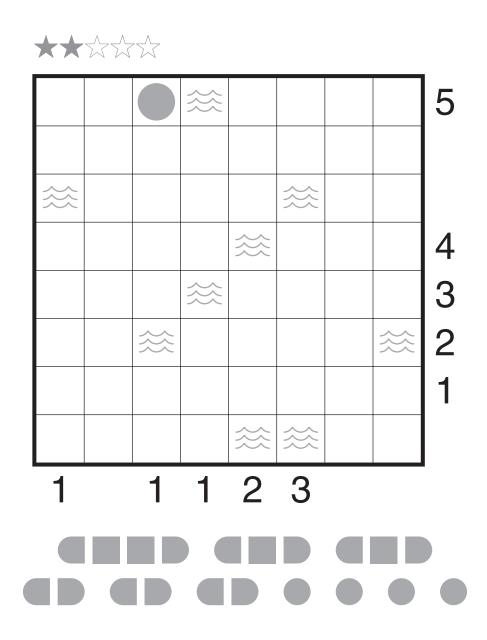

# **BATTLESHIPS**

Prasanna Seshadri Battleships

Serkan Yürekli Battleships

John Bulten Battleships

Ashish Kumar Battleships (Minesweeper)

Grant Fikes Battleships

Thomas Snyder Battleships

#### **GRANDMASTER PUZZLES**



# Battleships by Prasanna Seshadri



Increasing Numbers

# Battleships by Serkan Yürekli



Two Be or Not Two Be

# Battleships by John Bulten



Radar Range

### Battleships (Minesweeper) by Ashish Kumar

Rules: Variation of standard Battleships rules. Instead of exterior clues, clues inside the grid indicate the number of adjacent squares, including diagonally adjacent squares, containing ship segments. Ships do not sit on cells with numbers.





Consecutive Sets

# Battleships by Grant Fikes



Fun 4 You 2 Solve?

# Battleships by Thomas Snyder