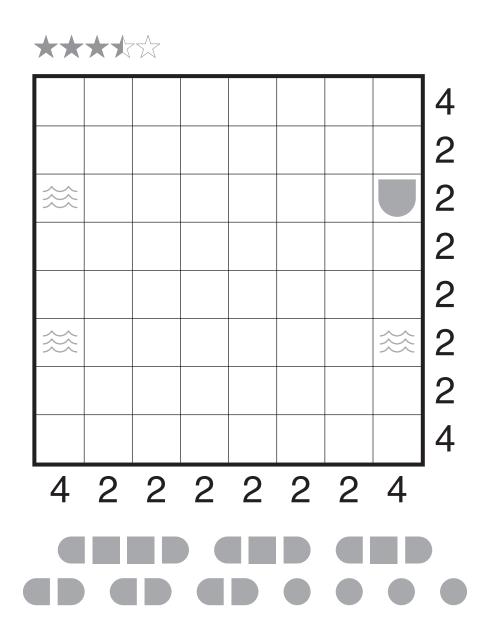

### Battleships (Minesweeper) by Ashish Kumar

Rules: Variation of standard Battleships rules. Instead of exterior clues, clues inside the grid indicate the number of adjacent squares, including diagonally adjacent squares, containing ship segments. Ships do not sit on cells with numbers.

Consecutive Sets