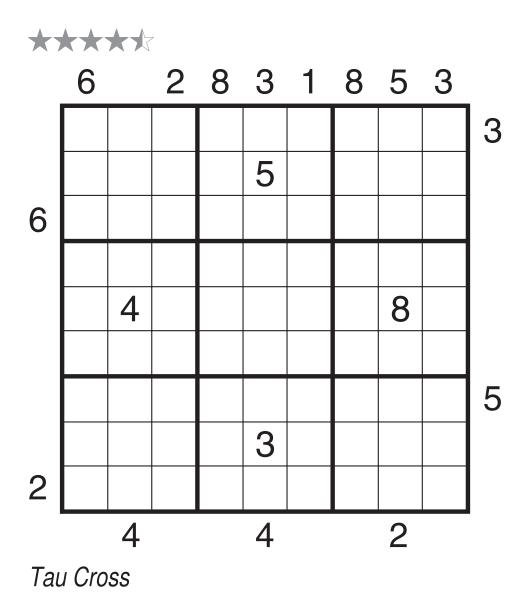

## Skyscrapers Sudoku by John Bulten

Rules: Standard Sudoku rules. Also, standard Skyscrapers rules.