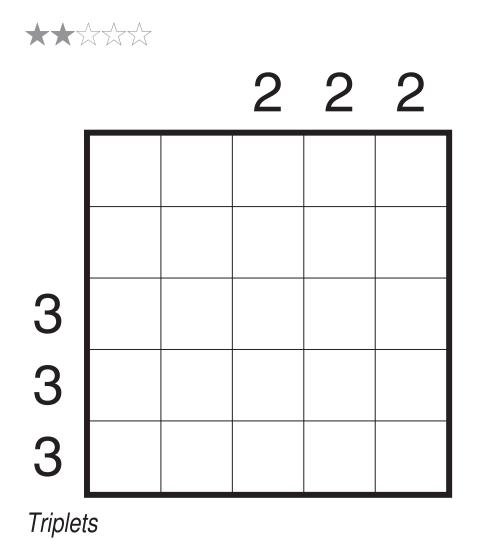

# SKYSCRAPERS

Murat Can Tonta Skyscrapers (Sum)

JinHoo Ahn Skyscrapers

Serkan Yürekli Skyscrapers

Freddie Hand Skyscrapers

Jonas Gleim Skyscrapers

John Bulten Skyscrapers Sudoku

#### **GRANDMASTER PUZZLES**



#### Skyscrapers (Sum) by Murat Can Tonta

Rules: Variation of Skyscrapers; each clue represents the sum of the heights of the visible buildings in that direction.



### Skyscrapers by JinHoo Ahn



### Skyscrapers by Serkan Yürekli



### Skyscrapers by Freddie Hand



### Skyscrapers by Jonas Gleim



Fibonacci Numbers

## Skyscrapers Sudoku by John Bulten

Rules: Standard Sudoku rules. Also, standard Skyscrapers rules.