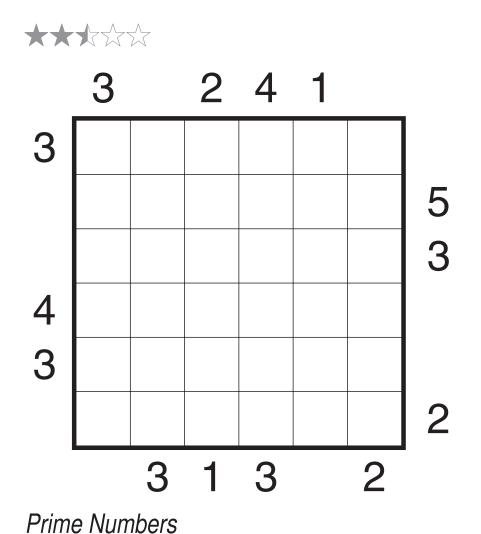

#### Skyscrapers (Sum) by Murat Can Tonta

Rules: Variation of Skyscrapers; each clue represents the sum of the heights of the visible buildings in that direction.