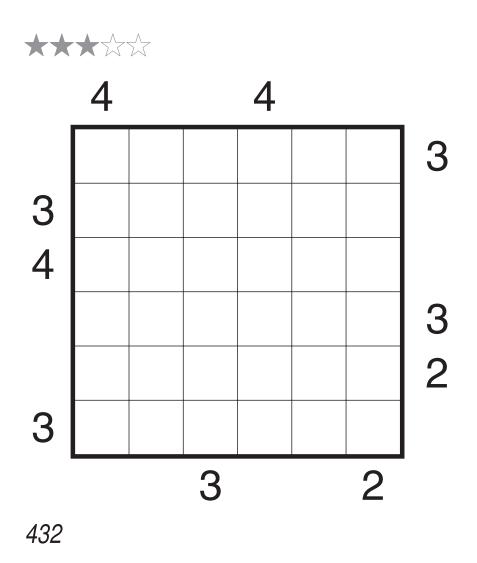

# SKYSCRAPERS

Murat Can Tonta Skyscrapers (Sum)

JinHoo Ahn Skyscrapers

Serkan Yürekli Skyscrapers

Freddie Hand Skyscrapers

Jonas Gleim Skyscrapers

John Bulten Skyscrapers Sudoku

#### **GRANDMASTER PUZZLES**



#### Skyscrapers (Sum) by Murat Can Tonta

Rules: Variation of Skyscrapers; each clue represents the sum of the heights of the visible buildings in that direction.



### Skyscrapers by JinHoo Ahn



### Skyscrapers by Serkan Yürekli



### Skyscrapers by Freddie Hand



### Skyscrapers by Jonas Gleim



Fibonacci Numbers

## Skyscrapers Sudoku by John Bulten

Rules: Standard Sudoku rules. Also, standard Skyscrapers rules.