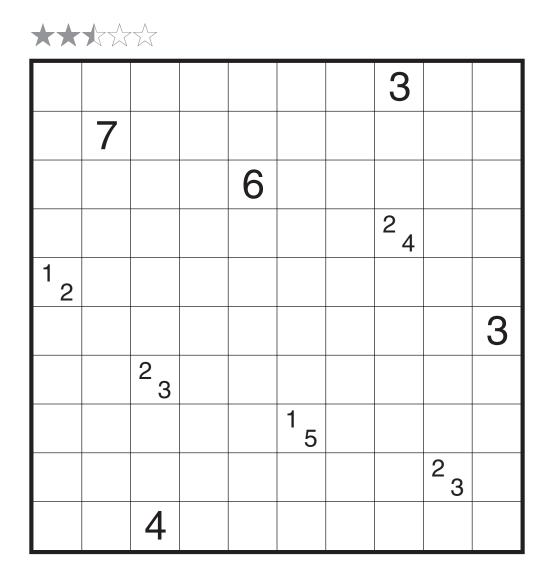

### Tapa (Double) by Serkan Yürekli

Rules: Standard Tapa rules.
Additionally, shade two separate
Tapa walls that do not overlap or
cross each other. All digits in a
clue cell refer to the shading of
just one Tapa wall within the
puzzle and provide no
information on the shading of
the other wall around that clue.