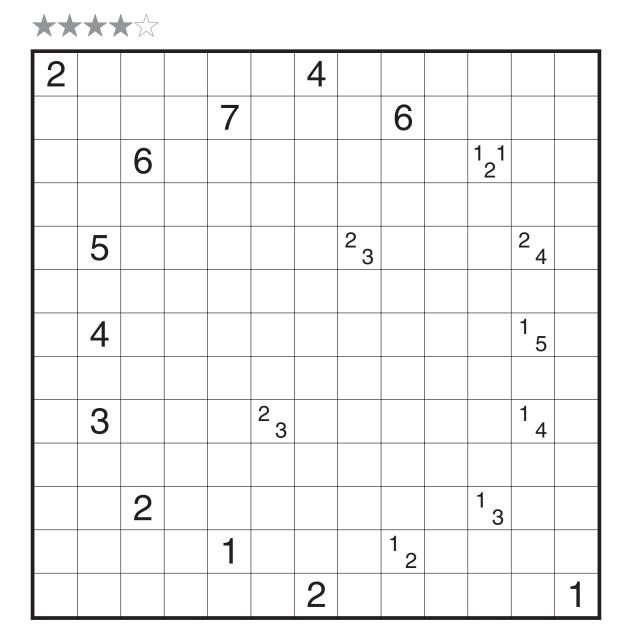

### Tapa (Double) by Serkan Yürekli

Rules: Standard Tapa rules.
Additionally, shade two separate
Tapa walls that do not overlap or
cross each other. All digits in a
clue cell refer to the shading of
just one Tapa wall within the
puzzle and provide no
information on the shading of
the other wall around that clue.

| 2   |       | 2 2 |   |   |
|-----|-------|-----|---|---|
|     |       |     |   | 4 |
|     |       |     |   |   |
|     | 1 1 3 |     | 1 |   |
|     |       |     |   |   |
| 1 3 |       |     |   |   |
|     |       | 3   |   | 2 |