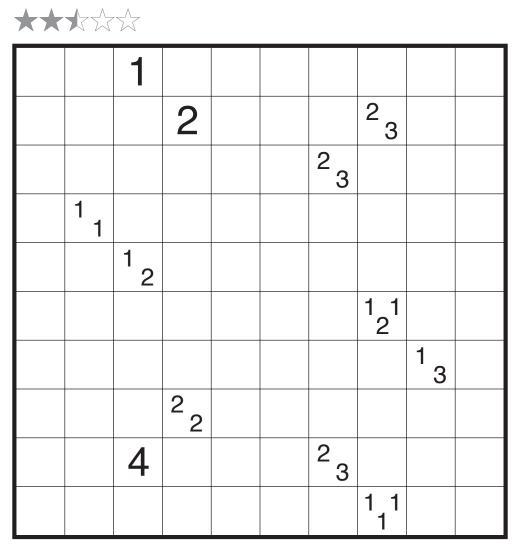

#### Tapa (Islands) by Murat Can Tonta

Rules: Standard Tapa Rules. Also, similar to Nurikabe, each Tapa clue cell is part of an island of horizontally and vertically connected white cells and the area of the island must be one of the numbers in the clue (as an example, if a clue is 15, then the island containing that clue must be either 1 cell or 5 cells large). Islands are allowed to touch diagonally, and there may be islands without any number clues in the grid.