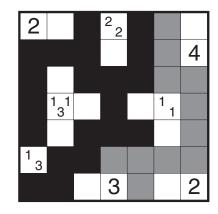

the numbers in the clue (as an example, if a clue is 15, then the island containing that clue must be either 1 cell or 5 cells large). Islands are allowed to touch diagonally, and there may be islands without any number clues in the grid.



### Tapa (Double) by Serkan Yürekli

Rules: Standard Tapa rules.
Additionally, shade two separate
Tapa walls that do not overlap or
cross each other. All digits in a
clue cell refer to the shading of
just one Tapa wall within the
puzzle and provide no
information on the shading of
the other wall around that clue.

| 2   |       | 2 2 |   |   |
|-----|-------|-----|---|---|
|     |       |     |   | 4 |
|     |       |     |   |   |
|     | 1 1 3 |     | 1 |   |
|     |       |     |   |   |
| 1 3 |       |     |   |   |
|     |       | 3   |   | 2 |





Faraday Cage

### Tapa (Line) by Thomas Snyder

Rules: Standard Tapa rules. Also, there may not be four consecutive black cells in any row or column.



Rising Up