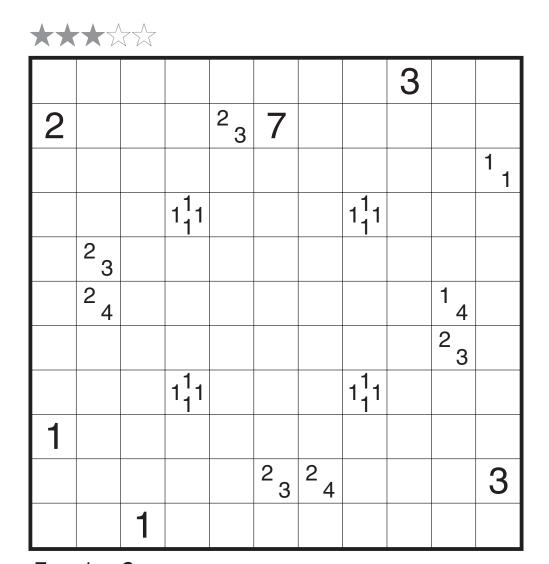

#### Tapa (Islands) by Murat Can Tonta

Rules: Standard Tapa Rules. Also, similar to Nurikabe, each Tapa clue cell is part of an island of horizontally and vertically connected white cells and the area of the island must be one of the numbers in the clue (as an example, if a clue is 15, then the island containing that clue must be either 1 cell or 5 cells large). Islands are allowed to touch diagonally, and there may be islands without any number clues in the grid.