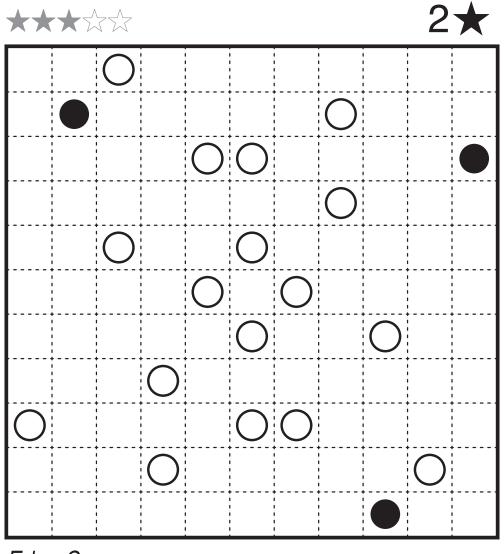

#### Masyu (Star Battle) by Prasanna Seshadri

Rules: Standard Masyu rules. Also, each row and column must contain exactly two stars. Stars cannot be placed in adjacent cells that share an edge or corner, and all stars must be on empty cells which are not part of the loop.

Edge Cases