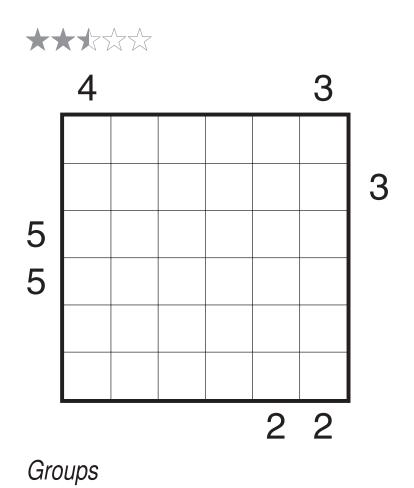

# SKYSCRAPERS

Murat Can Tonta Skyscrapers

Ashish Kumari Skyscrapers

Serkan Yürekli Skyscrapers

Freddie Hand Skyscrapers (AntiKnight)

Serkan Yürekli Thermo-Skyscrapers

Murat Can Tonta Skyscrapers

#### **GRANDMASTER PUZZLES**



## Skyscrapers by Murat Can Tonta



### Skyscrapers by Ashish Kumar



#### Skyscrapers by Serkan Yürekli



#### Skyscrapers (Anti-Knight) by Freddie Hand

Rules: Standard Skyscrapers rules. Also, digits cannot repeat in any cells separated by a chess knight's move.

|   | × |   | × |   |
|---|---|---|---|---|
| × |   |   |   | × |
|   |   | 1 |   |   |
| × |   |   |   | × |
|   | × |   | × |   |



#### Thermo-Skyscrapers by Serkan Yürekli

Rules: Standard Skyscrapers rules. Also, as in Thermo-Sudoku, digits must be strictly increasing in all thermometer shapes from round bulb to flat end.



**Tetrominoes** 

#### Skyscrapers by Murat Can Tonta



Consecutives