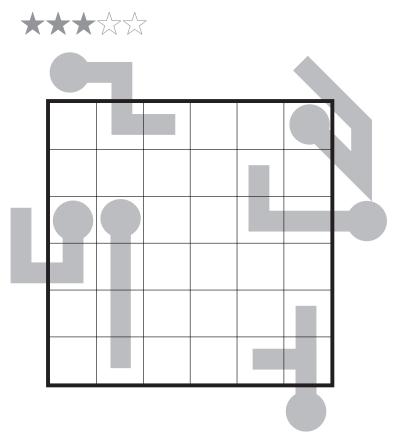

#### Thermo-Skyscrapers by Serkan Yürekli

Rules: Standard Skyscrapers rules. Also, as in Thermo-Sudoku, digits must be strictly increasing in all thermometer shapes from round bulb to flat end.

**Tetrominoes** 