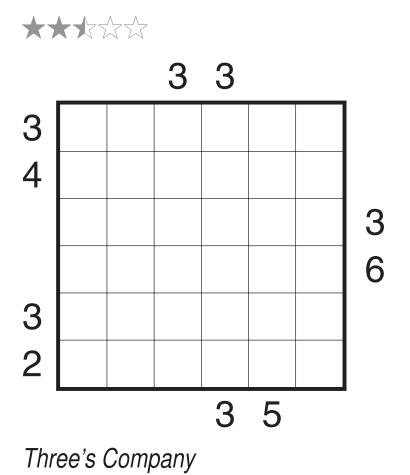

# SKYSCRAPERS

Murat Can Tonta Skyscrapers

Ashish Kumari Skyscrapers

Serkan Yürekli Skyscrapers

Freddie Hand Skyscrapers (AntiKnight)

Serkan Yürekli Thermo-Skyscrapers

Murat Can Tonta Skyscrapers

#### **GRANDMASTER PUZZLES**



## Skyscrapers by Murat Can Tonta



### Skyscrapers by Ashish Kumar



#### Skyscrapers by Serkan Yürekli



#### Skyscrapers (Anti-Knight) by Freddie Hand

Rules: Standard Skyscrapers rules. Also, digits cannot repeat in any cells separated by a chess knight's move.

|   | × |   | × |   |
|---|---|---|---|---|
| × |   |   |   | × |
|   |   | 1 |   |   |
| × |   |   |   | × |
|   | × |   | × |   |



#### Thermo-Skyscrapers by Serkan Yürekli

Rules: Standard Skyscrapers rules. Also, as in Thermo-Sudoku, digits must be strictly increasing in all thermometer shapes from round bulb to flat end.



**Tetrominoes** 

#### Skyscrapers by Murat Can Tonta



Consecutives