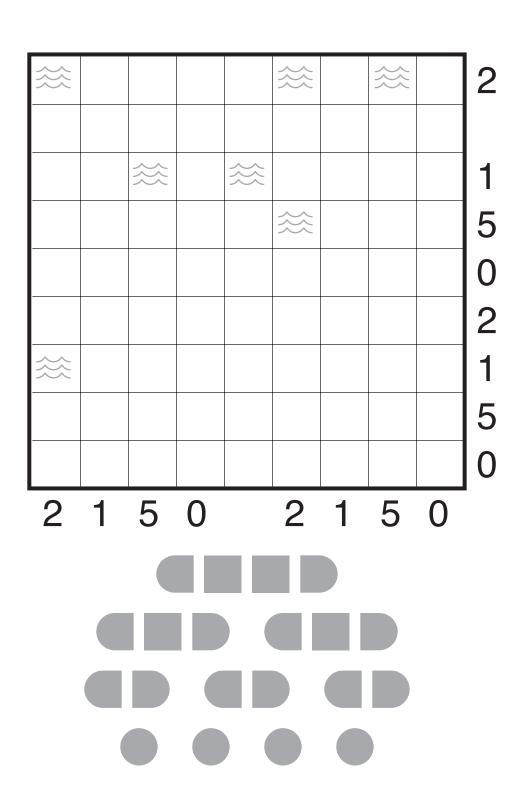

2019/02/18: Battleships by Murat Can Tonta Theme: 5432 Easy



## 2019/02/19: Battleships by Bahar Açılan Theme: 21 vs. 50



### 2019/02/20:

## Battleships by Serkan Yürekli Theme: For ÖZLEM



#### 2019/02/21:

## Battleships (Minesweeper) by Ozan Kaya Theme: Evens and Odds

Rules: Variation of standard Battleships rules. Instead of exterior clues, clues inside the grid indicate the number of adjacent squares, including diagonally adjacent squares, containing ship segments. Ships do not sit on cells with numbers.

|   |   |   | 2 | 2 |   |   | 2 |
|---|---|---|---|---|---|---|---|
| 2 |   | 4 |   |   |   |   |   |
|   |   |   |   | 2 | 4 |   |   |
|   |   |   |   |   |   |   |   |
|   |   |   |   |   |   |   | 3 |
| 3 |   | 3 |   | 1 |   |   |   |
|   |   |   | 3 |   |   | 3 |   |
|   | 1 | 3 |   |   |   | 3 |   |
|   |   |   | 1 |   |   |   |   |



## 2019/02/22:

# Battleships by Thomas Snyder Theme: The