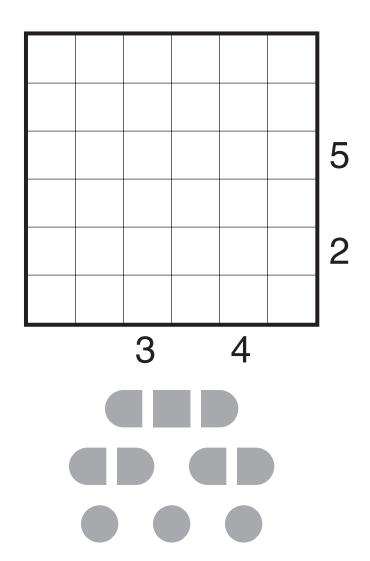

2019/02/18: Battleships by Murat Can Tonta Theme: 5432 Easy



## 2019/02/19: Battleships by Bahar Açılan Theme: 21 vs. 50



### 2019/02/20:

## Battleships by Serkan Yürekli Theme: For ÖZLEM



#### 2019/02/21:

## Battleships (Minesweeper) by Ozan Kaya Theme: Evens and Odds

Rules: Variation of standard Battleships rules. Instead of exterior clues, clues inside the grid indicate the number of adjacent squares, including diagonally adjacent squares, containing ship segments. Ships do not sit on cells with numbers.

|   |   |   | 2 | 2 |   |   | 2 |
|---|---|---|---|---|---|---|---|
| 2 |   | 4 |   |   |   |   |   |
|   |   |   |   | 2 | 4 |   |   |
|   |   |   |   |   |   |   |   |
|   |   |   |   |   |   |   | 3 |
| 3 |   | 3 |   | 1 |   |   |   |
|   |   |   | 3 |   |   | 3 |   |
|   | 1 | 3 |   |   |   | 3 |   |
|   |   |   | 1 |   |   |   |