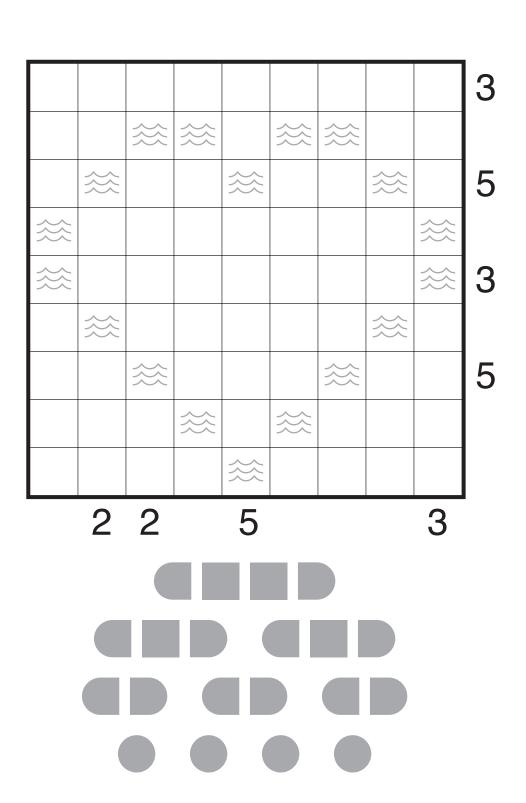

2019/02/18: Battleships by Murat Can Tonta Theme: 5432 Easy



## 2019/02/19: Battleships by Bahar Açılan Theme: 21 vs. 50



### 2019/02/20:

## Battleships by Serkan Yürekli Theme: For ÖZLEM



#### 2019/02/21:

## Battleships (Minesweeper) by Ozan Kaya Theme: Evens and Odds

Rules: Variation of standard Battleships rules. Instead of exterior clues, clues inside the grid indicate the number of adjacent squares, including diagonally adjacent squares, containing ship segments. Ships do not sit on cells with numbers.

|   |   |   | 2 | 2 |   |   | 2 |
|---|---|---|---|---|---|---|---|
| 2 |   | 4 |   |   |   |   |   |
|   |   |   |   | 2 | 4 |   |   |
|   |   |   |   |   |   |   |   |
|   |   |   |   |   |   |   | 3 |
| 3 |   | 3 |   | 1 |   |   |   |
|   |   |   | 3 |   |   | 3 |   |
|   | 1 | 3 |   |   |   | 3 |   |
|   |   |   | 1 |   |   |   |   |



## 2019/02/22:

# Battleships by Thomas Snyder Theme: The Love Boat



2019/02/23: Battleships by John Bulten Theme: Radar on th