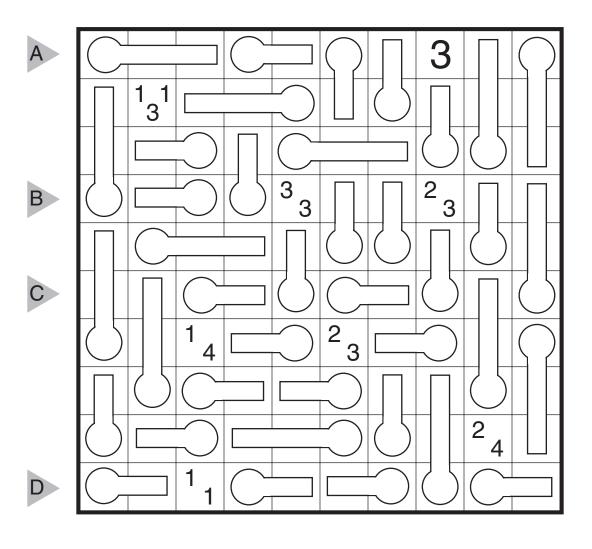

#### 2019/08/29:

### Tapa (Thermometer) by Serkan Yürekli Theme: Clue Symmetry and Logic

Rules: Standard Tapa rules. Additionally, all unclued cells in the grid are part of thermometer shapes which may be fully unshaded, partially shaded, or fully shaded. When thermometers are partially shaded, the shading must start at the round bulb and then continue cell by cell towards the narrow end.