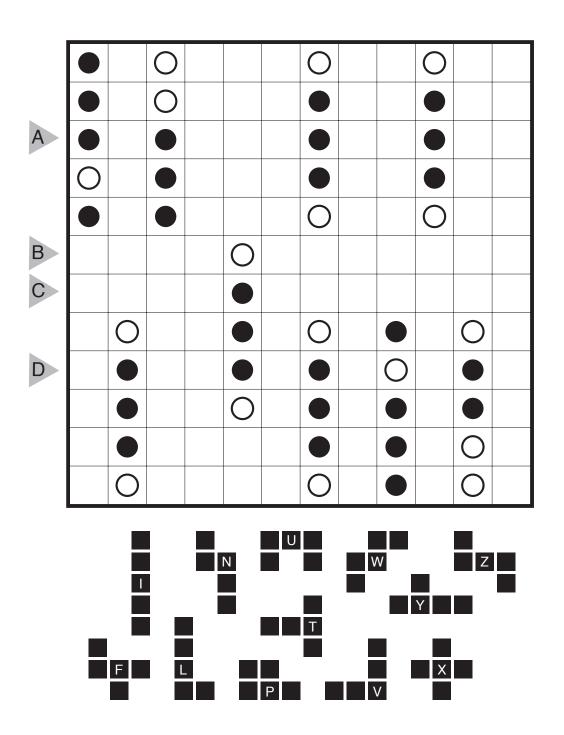

### Kurotto (Even Rows and Columns) by Prasanna Seshadri Theme: Odd Numbers

Rules: Standard Kurotto Rules. Also, each row and column has an even number of shaded cells.

|   |   |    | 5 |   |   |  |   |   |            |   |
|---|---|----|---|---|---|--|---|---|------------|---|
|   |   |    |   |   |   |  | 7 |   |            |   |
|   |   |    |   | 3 |   |  |   |   |            | 7 |
|   | 9 |    |   |   |   |  |   | 3 |            |   |
| A |   |    |   |   | 9 |  |   |   |            |   |
|   |   | 13 |   |   |   |  |   |   | <b>(5)</b> |   |
| В |   |    |   |   |   |  |   |   |            |   |
|   |   |    | 1 |   |   |  |   |   |            | 1 |
|   | 1 |    |   |   |   |  | 3 |   |            |   |
| C |   |    |   | 5 |   |  |   |   |            |   |
| D |   | 9  |   |   |   |  |   | 1 |            |   |