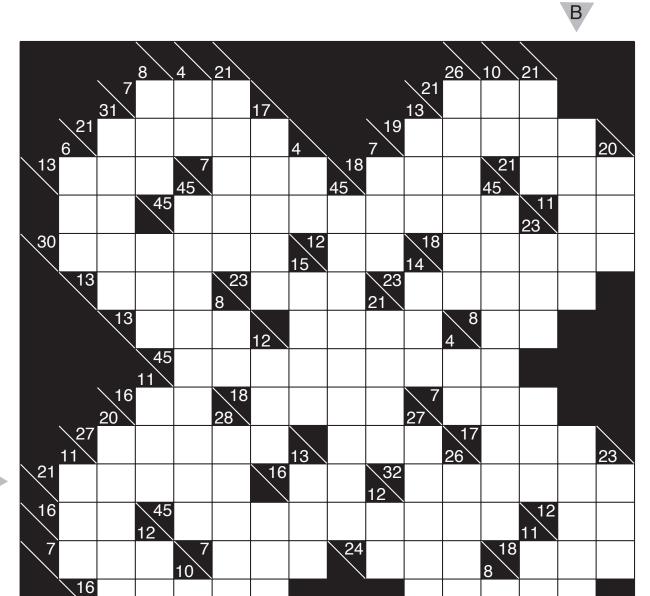

ay circle is given between two adjacent cells, then the two numbers in those cells must be consecutive. (Note: not all gray circles are given; adjacent cells without a circle may contain either consecutive numbers or nonconsecutive numbers.)

|   |   |   | 1 |   | 3 |   | 2 |   |   |
|---|---|---|---|---|---|---|---|---|---|
| A |   |   |   |   |   |   |   |   |   |
|   |   |   |   |   | 9 |   |   |   |   |
|   | 5 |   |   |   |   |   |   |   | 1 |
|   |   | 9 |   |   |   |   |   | 8 |   |
|   |   |   | 8 |   |   |   | 4 |   |   |
|   |   |   |   | 3 |   | 9 |   |   |   |
| В | 4 |   |   |   |   |   |   |   | 9 |
|   |   | 6 |   |   |   |   |   | 3 |   |

# 2019/08/15: Statue Park by Joseph Howard Theme: Verticality



# 2019/08/16:

# Kakuro by Grant Fikes Theme: Clue Symmetry and Logic





#### 2019/08/17:

### Kurotto (Even Rows and Columns) by Prasanna Seshadri Theme: Odd Numbers

Rules: Standard Kurotto Rules. Also, each row and column has an even number of shaded cells.

|   |   |    | 5 |   |   |  |   |   |            |   |
|---|---|----|---|---|---|--|---|---|------------|---|
|   |   |    |   |   |   |  | 7 |   |            |   |
|   |   |    |   | 3 |   |  |   |   |            | 7 |
|   | 9 |    |   |   |   |  |   | 3 |            |   |
| A |   |    |   |   | 9 |  |   |   |            |   |
|   |   | 13 |   |   |   |  |   |   | <b>(5)</b> |   |
| В |   |    |   |   |   |  |   |   |            |   |
|   |   |    | 1 |   |   |  |   |   |            | 1 |
|   | 1 |    |   |   |   |  | 3 |   |            |   |
| C |   |    |   | 5 |   |  |   |   |            |   |
|