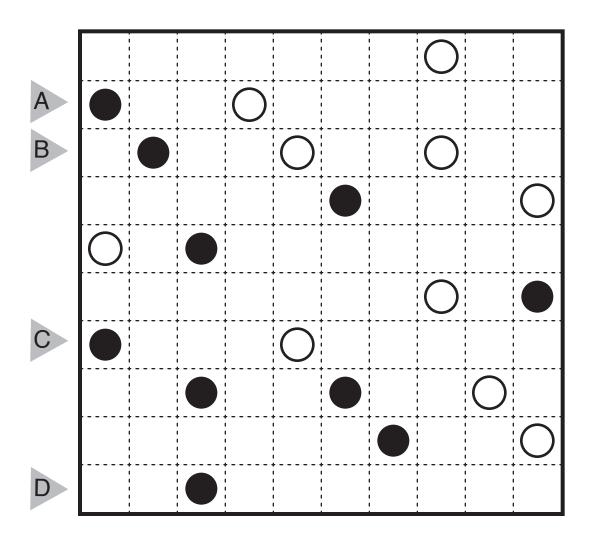

# 2019/08/12: Masyu by Ashish Kumar Theme: Antisymmetry



### 2019/08/13: Cave by Serkan Yürekli Theme: Twos and Threes

|   | 3 |  |   |   | 2 |   |  | 2 |
|---|---|--|---|---|---|---|--|---|
| A |   |  | 3 |   |   |   |  |   |
|   | 3 |  |   |   |   |   |  | 2 |
|   |   |  | 3 |   |   |   |  |   |
| В |   |  |   |   |   | 2 |  | 2 |
|   | 3 |  | 3 |   |   |   |  |   |
|   |   |  |   |   |   | 3 |  |   |
| C | 2 |  |   |   |   |   |  | 3 |
| D |   |  |   |   |   | 2 |  |   |
|   | 2 |  |   | 3 |   |   |  | 2 |

#### 2019/08/14:

#### Consecutive Pairs Sudoku by Akash Doulani Theme: Slanting Lines

Rules: Standard Sudoku rules. Additionally, if a gray circle is given between two adjacent cells, then the two numbers in those cells must be consecutive. (Note: not all gray circles are given; adjacent cells without a circle may contain either conse