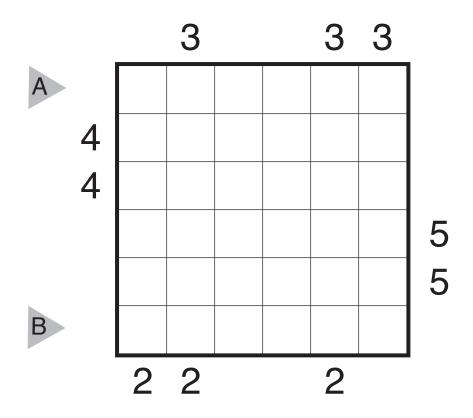

## 2019/07/18: Skyscrapers (Haido) by Murat Can Tonta Theme: Clue Symmetry and Logic

**Rules:** Variation of Skyscrapers rules. Instead of their usual meaning, exterior clues indicate the height of one of the visible buildings that can be seen from that direction.