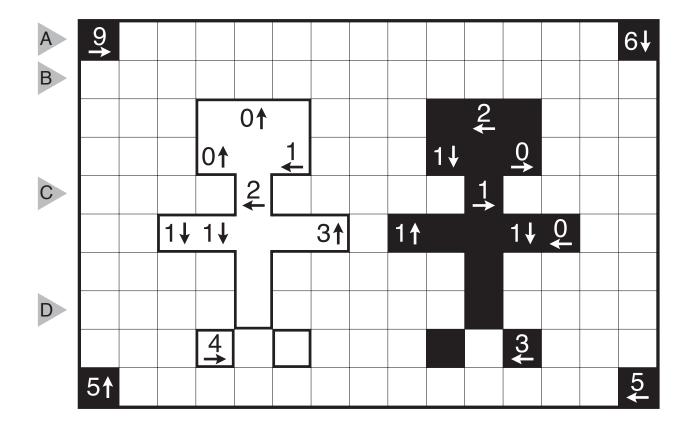

# 2018/10/19: Castle Wall (Total False) by Murat Can Tonta Theme: Clue Symmetry and Logic

Rules: Variation of Castle Wall. Clue cell colors have the usual meaning. However, the numbers cannot be correct clues for any of the four directions (left, right, up, down) around the cell.