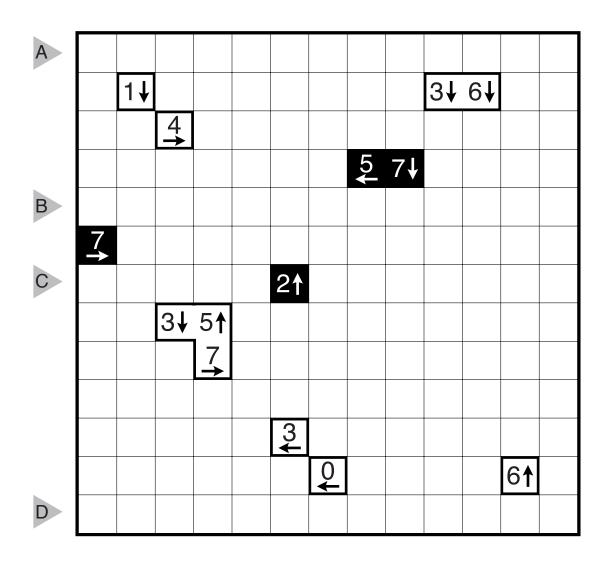

# 2018/10/15: Castle Wall by Thomas Snyder Theme: Frame



# 2018/10/16: Castle Wall by Serkan Yürekli Theme: Do Not Touch



### 2018/10/17: Castle Wall (Antisymmetry) by Serkan Yürekli Theme: Clue Symmetry and Logic

Rules: Standard Castle Wall rules, but none of the clue colors are given. For each symmetric pair of clue cells, one cell is white and the other cell is black.



# 2018/10/18: Castle Wall by Mustafa Koyuncu Theme: Stickmen



# 2018/10/19: Castle Wall (Total False) by Murat Can Tonta Theme: Clue Symmetry and Logic

Rules: Variation of Castle Wall. Clue cell colors have the usual meaning. However, the numbers cannot be correct clues for any of the four directions (left, right, up, down) around the cell.