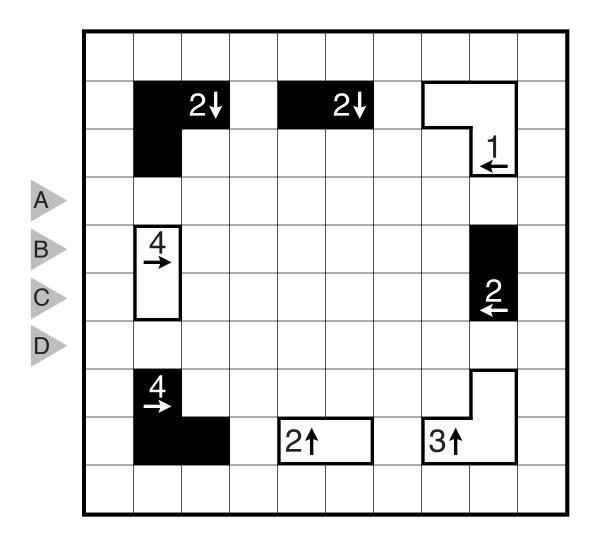

# 2018/10/15: Castle Wall by Thomas Snyder Theme: Frame



# 2018/10/16: Castle Wall by Serkan Yürekli Theme: Do Not Touch



### 2018/10/17: Castle Wall (Antisymmetry) by Serkan Yürekli Theme: Clue Symmetry and Logic

Rules: Standard Castle Wall rules, but none of the clue colors are given. For each symmetric pair of clue cells, one cell is white and the other cell is black.



# 2018/10/18: Castle Wall by Mustafa Koyuncu Theme: Stickmen



# 2018/10/19: Castle Wall (Total False) by Murat Can Tonta Theme: Clue Symmetry and Logic

Rules: Variation of Castle Wall. Clue cell colors have the usual meaning. However, the numbers cannot be correct clues for any of the four directions (left, right, up, down) around the cell.