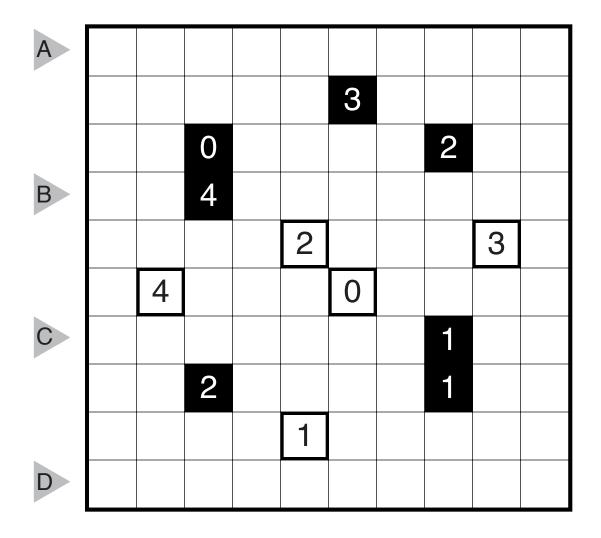

# 2018/10/19: Castle Wall (Total False) by Murat Can Tonta Theme: Clue Symmetry and Logic

Rules: Variation of Castle Wall. Clue cell colors have the usual meaning. However, the numbers cannot be correct clues for any of the four directions (left, right, up, down) around the cell.