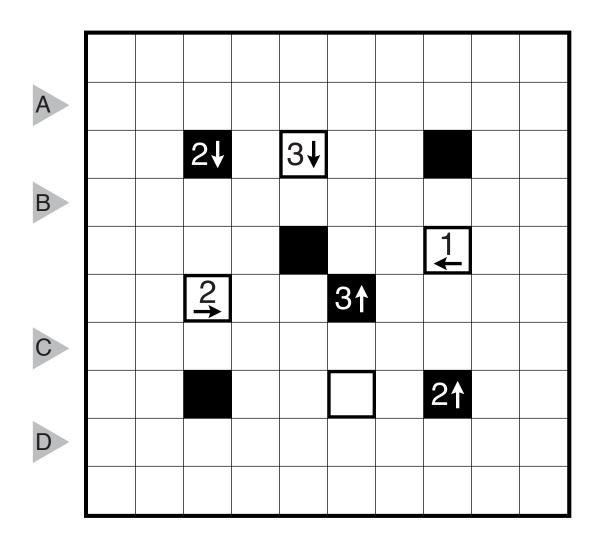

### 2018/10/17: Castle Wall (Antisymmetry) by Serkan Yürekli Theme: Clue Symmetry and Logic

Rules: Standard Castle Wall rules, but none of the clue colors are given. For each symmetric pair of clue cells, one cell is white and the other cell is black.