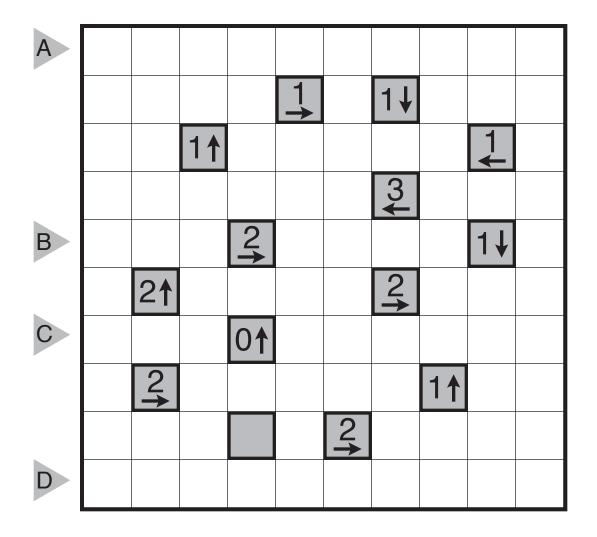

# 2018/10/15: Castle Wall by Thomas Snyder Theme: Frame



# 2018/10/16: Castle Wall by Serkan Yürekli Theme: Do Not Touch



### 2018/10/17: Castle Wall (Antisymmetry) by Serkan Yürekli Theme: Clue Symmetry and Logic

Rules: Standard Castle Wall rules, but none of the clue colors are given. For each symmetric pair of clue cells, one cell is white and the other cell is black.



# 2018/10/18: Castle Wall by Mustafa Koyuncu Theme: Stickmen



# 2018/10/19: Castle Wall (Total False) by Murat Can Tonta Theme: Clue Symmetry and Logic

Rules: Variation of Castle Wall. Clue cell colors have the usual meaning. However, the numbers cannot be correct clues for any of the four directions (left, right, up, down) around the cell.