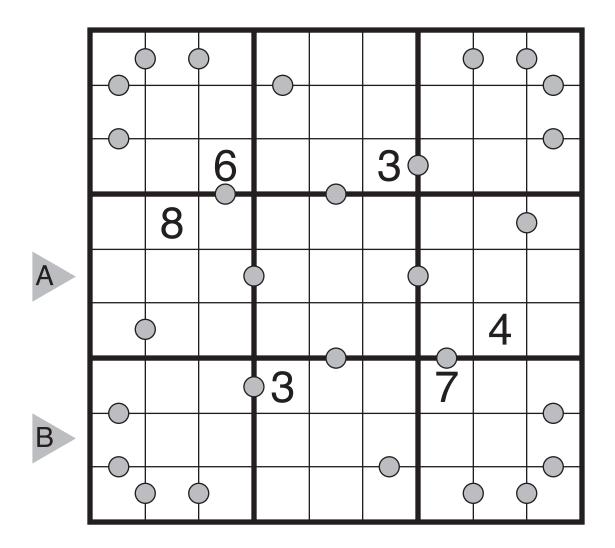

### 2018/10/12: Consecutive Pairs Sudoku by Murat Can Tonta Theme: Clue Symmetry and Logic

Rules: Standard Sudoku rules. Additionally, if a gray circle is given between two adjacent cells, then the two numbers in those cells must be consecutive. (Note: not all gray circles are given; adjacent cells without a circle may contain either consecutive numbers or nonconsecutive numbers.)