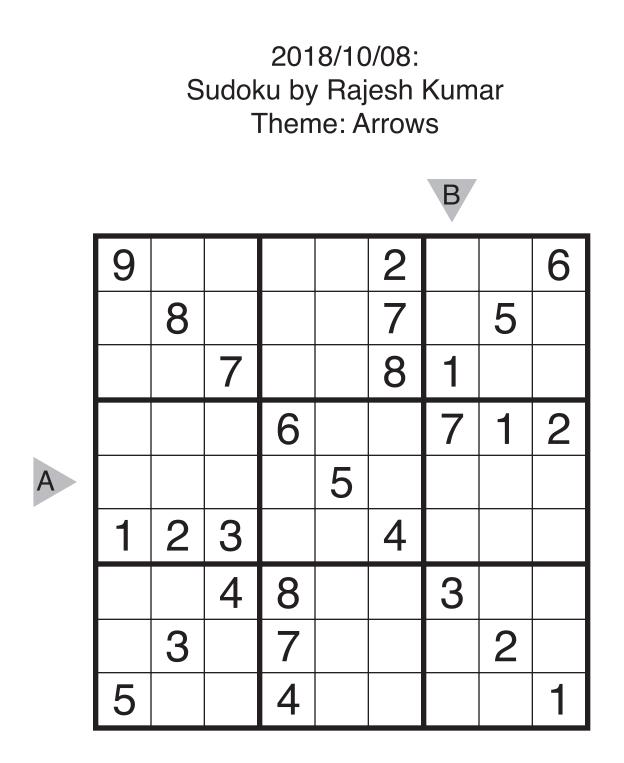

## 2018/10/09: Tight Fit Sudoku by Thomas Snyder Theme: Almost 1 to 9 twice



# 2018/10/10: Even/Odd Sudoku by Thomas Snyder Theme: Half and Half



# 2018/10/11: Arrow Sudoku by Serkan Yürekli Theme: Refraction of Light



### 2018/10/12: Consecutive Pairs Sudoku by Murat Can Tonta Theme: Clue Symmetry and Logic

Rules: Standard Sudoku rules. Additionally, if a gray circle is given between two adjacent cells, then the two numbers in those cells must be consecutive. (Note: not all gray circles are given; adjacent cells without a circle may contain either consecutive numbers or nonconsecutive numbers.)



# 2018/10/13: Thermo-Sudoku by Ashish Kumar Theme: Clueless