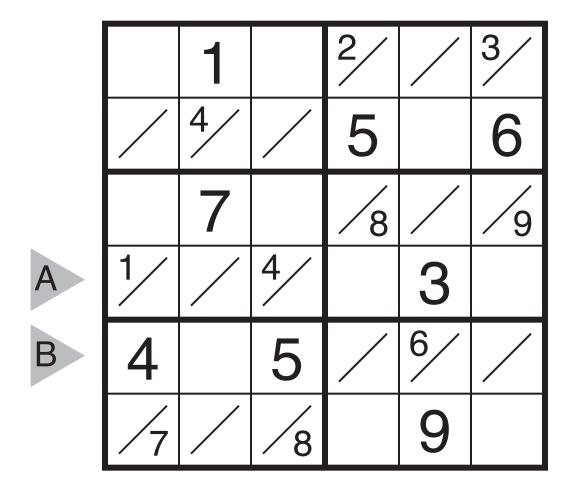

## 2018/10/09: Tight Fit Sudoku by Thomas Snyder Theme: Almost 1 to 9 twice



# 2018/10/10: Even/Odd Sudoku by Thomas Snyder Theme: Half and Half



# 2018/10/11: Arrow Sudoku by Serkan Yürekli Theme: Refraction of Light



### 2018/10/12: Consecutive Pairs Sudoku by Murat Can Tonta Theme: Clue Symmetry and Logic

Rules: Standard Sudoku rules. Additionally, if a gray circle is given between two adjacent cells, then the two numbers in those cells must be consecutive. (Note: not all gray circles are given; adjacent cells without a circle may contain either consecutive numbers or nonconsecutive numbers.)



# 2018/10/13: Thermo-Sudoku by Ashish Kumar Theme: Clueless