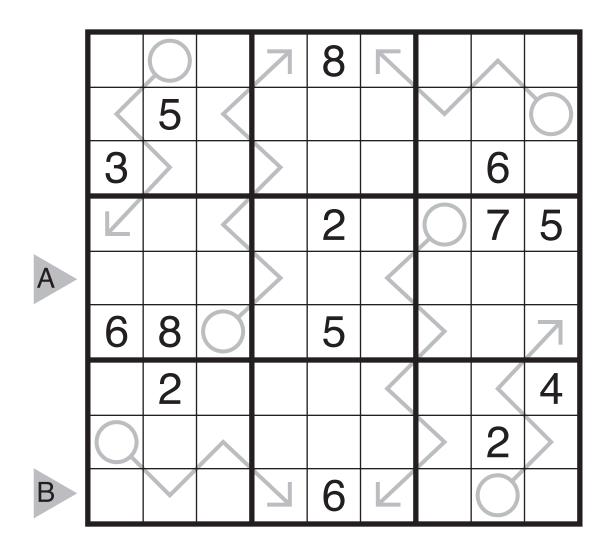

## 2018/10/09: Tight Fit Sudoku by Thomas Snyder Theme: Almost 1 to 9 twice



# 2018/10/10: Even/Odd Sudoku by Thomas Snyder Theme: Half and Half



# 2018/10/11: Arrow Sudoku by Serkan Yürekli Theme: Refraction of Light



### 2018/10/12: Consecutive Pairs Sudoku by Murat Can Tonta Theme: Clue Symmetry and Logic

Rules: Standard Sudoku rules. Additionally, if a gray circle is given between two adjacent cells, then the two numbers in those cells must be consecutive. (Note: not all gray circles are given; adjacent cells without a circle may contain either consecutive numbers or nonconsecutive numbers.)



# 2018/10/13: Thermo-Sudoku by Ashish Kumar Theme: Clueless