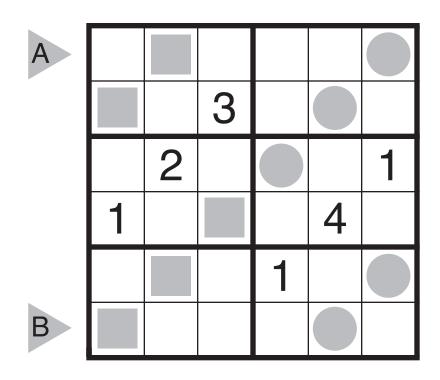

### 2018/10/12: Consecutive Pairs Sudoku by Murat Can Tonta Theme: Clue Symmetry and Logic

Rules: Standard Sudoku rules. Additionally, if a gray circle is given between two adjacent cells, then the two numbers in those cells must be consecutive. (Note: not all gray circles are given; adjacent cells without a circle may contain either consecutive numbers or nonconsecutive numbers.)