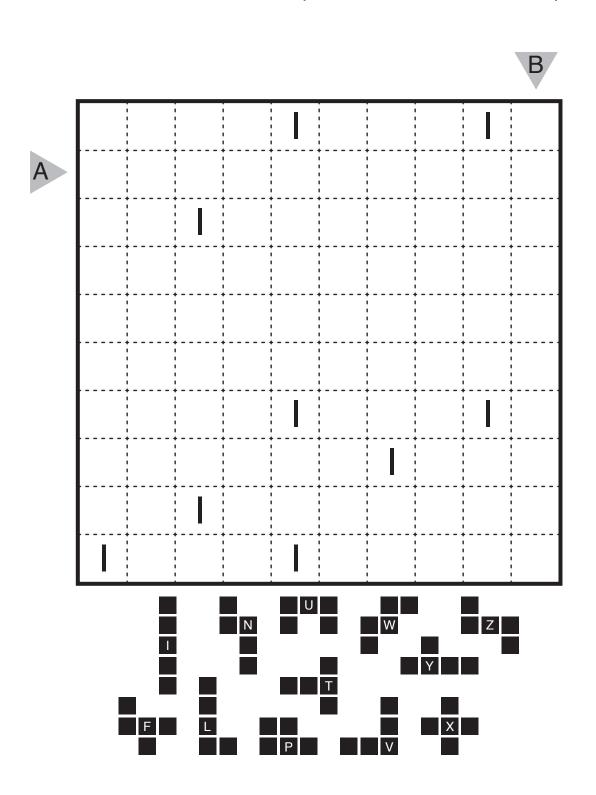

|   |     |   |                  | 1 1 |   |   |     |     |   |     |     |
|   | 1 |     | 1 |                  |     |   |   | 1 1 |     |   |     |     |
| В |   |     |   |                  | 1 1 |   |   |     |     |   | 1 1 |     |
|   |   | 1   |   |                  |     |   |   | 1 1 |     |   |     |     |
| C |   |     |   |                  | 1   |   |   |     |     | 1 |     | 1   |
|   |   |     |   |                  |     |   |   | 1   |     |   |     |     |
|   | 1 |     |   | 1 <sub>1</sub> 1 |     |   |   |     | 1 1 |   | 1   |     |
| D |   |     |   |                  |     |   |   |     |     |   |     |     |
|   | 1 |     |   |                  |     | 1 |   |     |     |   | 1   |     |

17/01/14:
Pentominous by Carl Worth
Theme: Just One (in Roman Numerals)