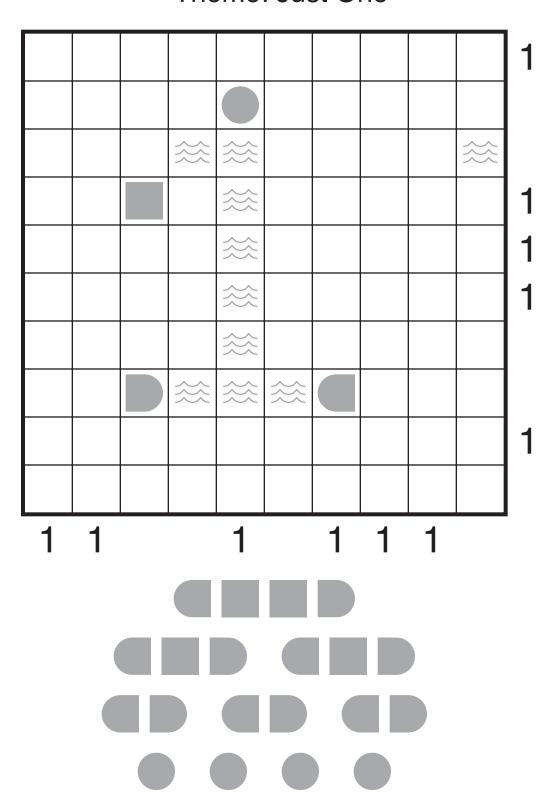

# Pata by Serkan Yürekli

Theme: Just One

Rules: Variation of Tapa. The clue numbers refer to the groups of unshaded segments around that cell. Cells with numbers count as unshaded cells for adjacent clues. All other rules for the shaded Tapa are the same as usual.