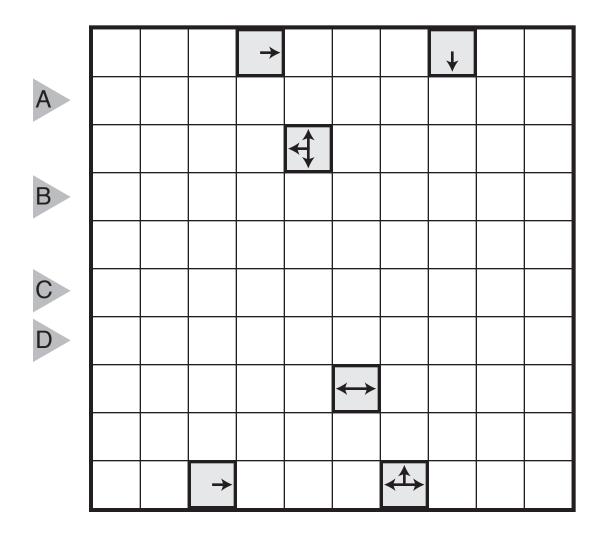

## 16/08/24:

#### Yajilin (Myopia) by Murat Can Tonta Theme: Clue Symmetry and Logic

Theme: Clue Symmetry and Logic Rules: Variation of Yajilin. The arrow clues point toward the nearest black square(s) from that clue cell in the four cardinal directions.