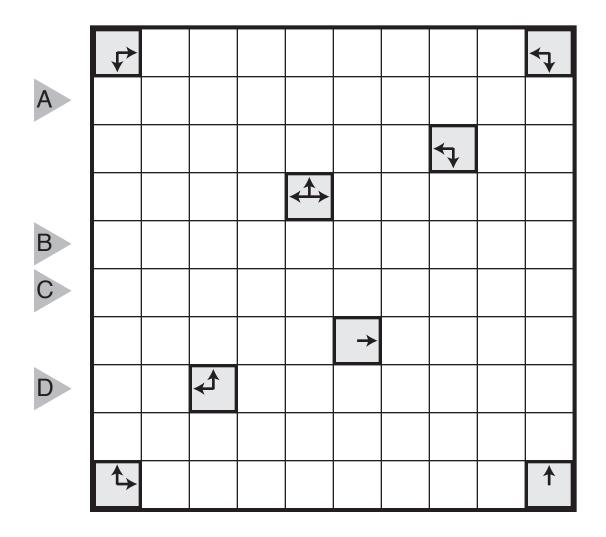

# 16/08/26:

#### Yajilin (Myopia) by Murat Can Tonta Theme: Clue Symmetry and Logic

Theme: Clue Symmetry and Logic Rules: Variation of Yajilin. The arrow clues point toward the nearest black square(s) from that clue cell in the four cardinal directions.