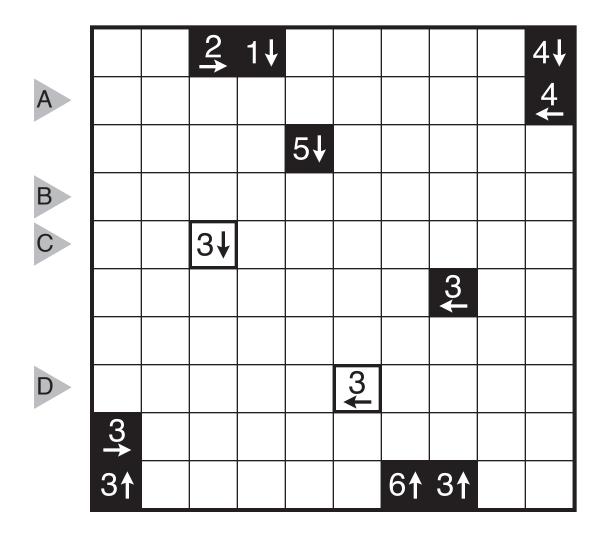

hat clue cell in the four cardinal directions.



# 16/08/23: Castle Wall by Murat Can Tonta Theme: Clue Symmetry and Logic



## 16/08/24:

#### Yajilin (Myopia) by Murat Can Tonta Theme: Clue Symmetry and Logic

Theme: Clue Symmetry and Logic Rules: Variation of Yajilin. The arrow clues point toward the nearest black square(s) from that clue cell in the four cardinal directions.



## 16/08/25: Castle Wall by Murat Can Tonta Theme: Clue Symmetry and Logic



# 16/08/26:

#### Yajilin (Myopia) by Murat Can Tonta Theme: Clue Symmetry and Logic

Theme: Clue Symmetry and Logic Rules: Variation of Yajilin. The arrow clues point toward the nearest black square(s) from that clue cell in the four cardinal directions.



## 16/08/27: Castle Wall by Murat Can Tonta Theme: Clue Symmetry and Logic