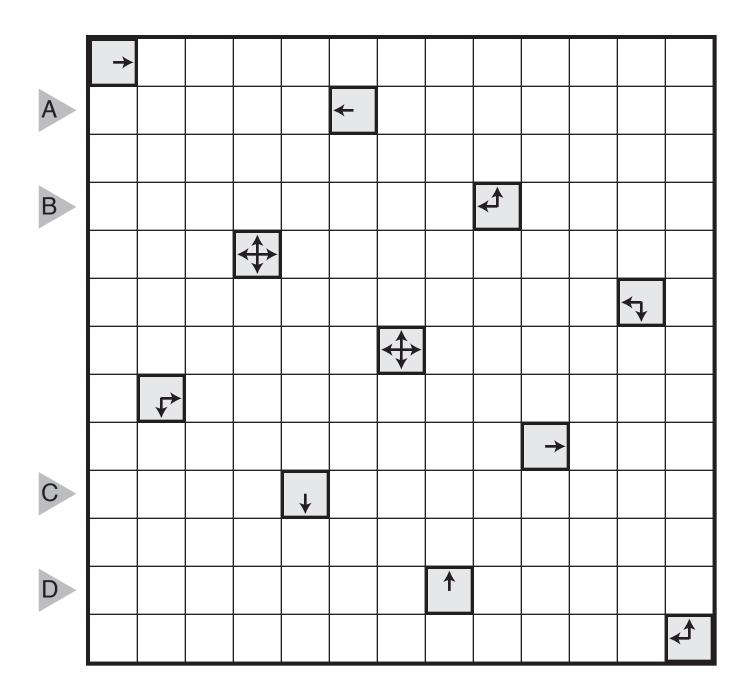

## 16/08/22:

#### Yajilin (Myopia) by Murat Can Tonta Theme: Clue Symmetry and Logic

Theme: Clue Symmetry and Logic Rules: Variation of Yajilin. The arrow clues point toward the nearest black square(s) from that clue cell in the four cardinal directions.