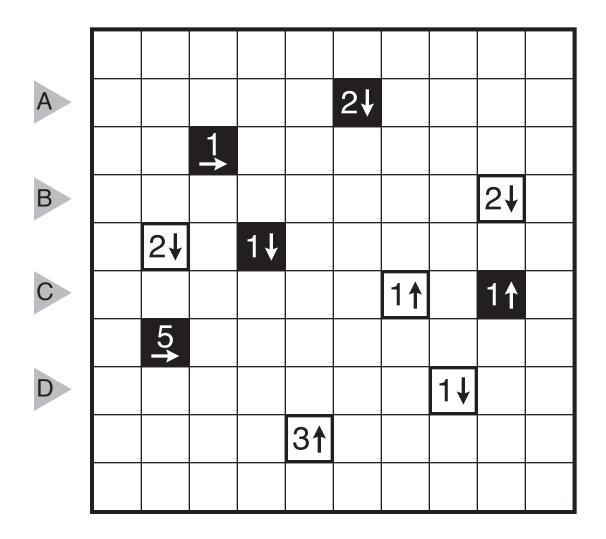

## 16/08/22:

#### Yajilin (Myopia) by Murat Can Tonta Theme: Clue Symmetry and Logic

Theme: Clue Symmetry and Logic Rules: Variation of Yajilin. The arrow clues point toward the nearest black square(s) from that clue cell in the four cardinal directions.



# 16/08/23: Castle Wall by Murat Can Tonta Theme: Clue Symmetry and Logic



## 16/08/24:

#### Yajilin (Myopia) by Murat Can Tonta Theme: Clue Symmetry and Logic

Theme: Clue Symmetry and Logic Rules: Variation of Yajilin. The arrow clues point toward the nearest black square(s) from that clue cell in the four cardinal directions.



## 16/08/25: Castle Wall by Murat Can Tonta Theme: Clue Symmetry and Logic



# 16/08/26:

#### Yajilin (Myopia) by Murat Can Tonta Theme: Clue Symmetry and Logic

Theme: Clue Symmetry and Logic Rules: Variation of Yajilin. The arrow clues point toward the nearest black square(s) from that clue cell in the four cardinal directions.



## 16/08/27: Castle Wall by Murat Can Tonta Theme: Clue Symmetry and Logic