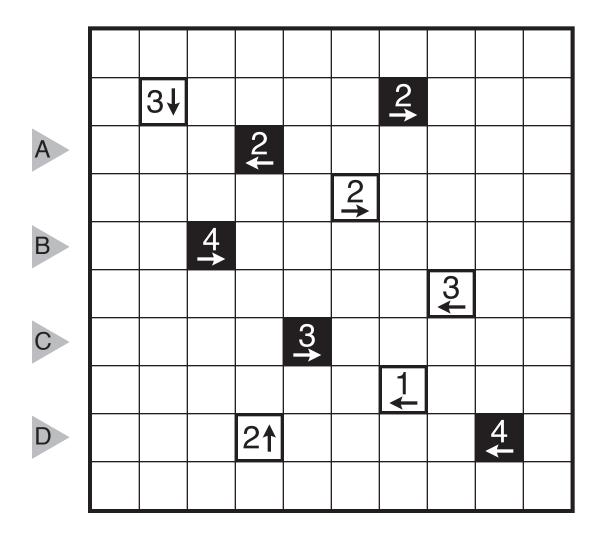

## 16/08/22:

#### Yajilin (Myopia) by Murat Can Tonta Theme: Clue Symmetry and Logic

Theme: Clue Symmetry and Logic Rules: Variation of Yajilin. The arrow clues point toward the nearest black square(s) from that clue cell in the four cardinal directions.



# 16/08/23: Castle Wall by Murat Can Tonta Theme: Clue Symmetry and Logic



## 16/08/24:

#### Yajilin (Myopia) by Murat Can Tonta Theme: Clue Symmetry and Logic

Theme: Clue Symmetry and Logic Rules: Variation of Yajilin. The arrow clues point toward the nearest black square(s) from that clue cell in the four cardinal directions.



## 16/08/25: Castle Wall by Murat Can Tonta Theme: Clue Symmetry and Logic



# 16/08/26:

#### Yajilin (Myopia) by Murat Can Tonta Theme: Clue Symmetry and Logic

Theme: Clue Symmetry and Logic Rules: Variation of Yajilin. The arrow clues point toward the nearest black square(s) from that clue cell in the four cardinal directions.



## 16/08/27: Castle Wall by Murat Can Tonta Theme: Clue Symmetry and Logic