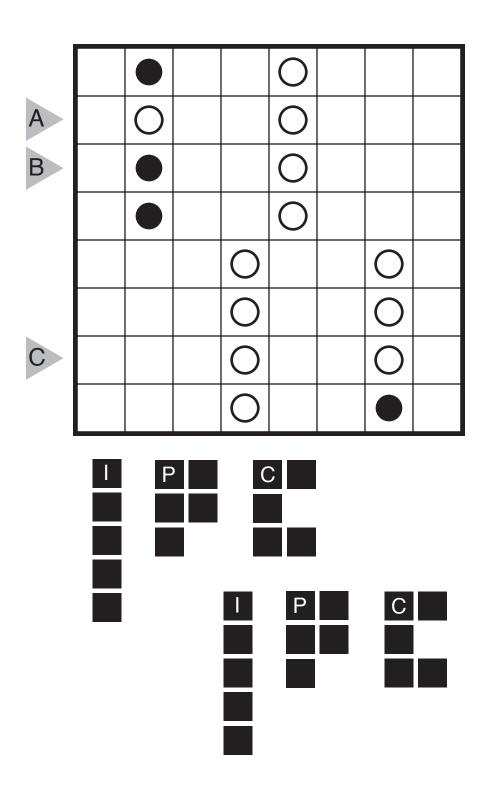

# 15/08/27: Kakuro by Prasanna Seshadri Theme: I (Originally on 2015 Indian Puzzle Championship)

15/08/28: Kakuro by Prasanna Seshadri Theme: P

(Originally on 2015 Indian Puzzle Championship)

#### 15/08/29: