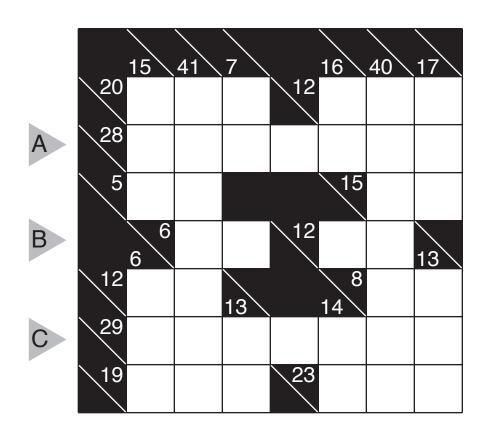

## Gapped Kakuro by Prasanna Seshadri Theme: C

# (Originally on 2015 Indian Puzzle Championship)

Variant of Kakuro; some white cells can remain blank, but blank cells cannot share an edge.

ANSWER ENTRY: Standard Kakuro entry, but use an X for blank white cells.