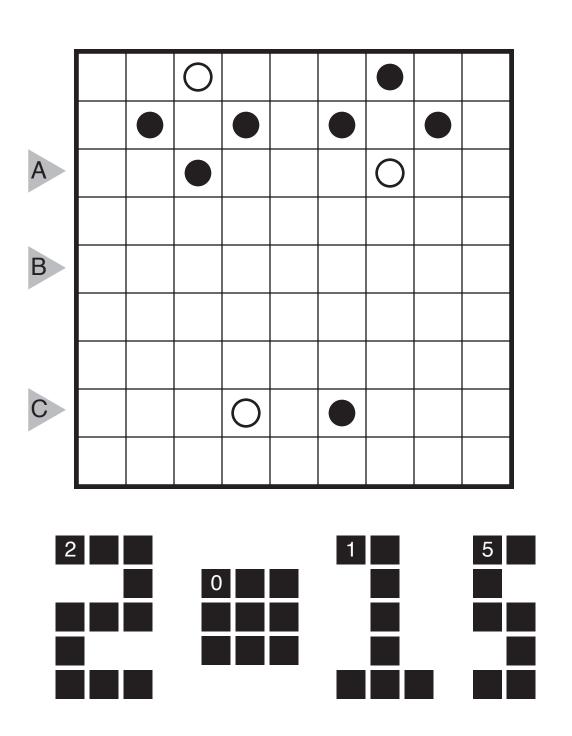

## 15/08/24:

# Statue Park by Prasanna Seshadri Theme: Clue Symmetry and Logic (Originally on 2015 Indian Puzzle Championship)



# 15/08/25: Statue Park by Prasanna Seshadri Theme: IPC

(Originally on 2015 Indian Puzzle Championship)



### 15/08/26:

# Statue Park by Prasanna Seshadri

Theme: 2015

(Originally on 2015 Indian Puzzle Championship)



# 15/08/27: Kakuro by Prasanna Seshadri Theme: I (Originally on 2015 Indian Puzzle Championship)



15/08/28: Kakuro by Prasanna Seshadri Theme: P

(Originally on 2015 Indian Puzzle Championship)



#### 15/08/29:

## Gapped Kakuro by Prasanna Seshadri Theme: C

# (Originally on 2015 Indian Puzzle Championship)

Variant of Kakuro; some white cells can remain blank, but blank cells cannot share an edge.

ANSWER ENTRY: Standard Kakuro entry, but use an X for blank white cells.