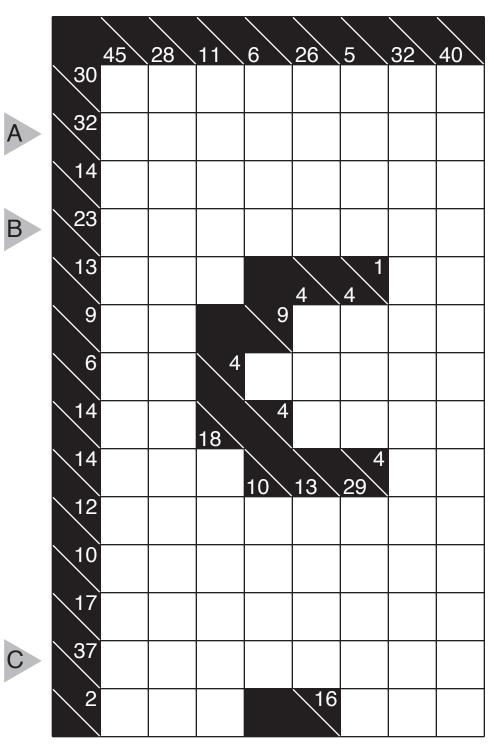

## Gapped Kakuro by Prasanna Seshadri Theme: C

# (Originally on 2015 Indian Puzzle Championship)

Variant of Kakuro; some white cells can remain blank, but blank cells cannot share an edge.

ANSWER ENTRY: Standard Kakuro entry, but use an X for blank white cells.