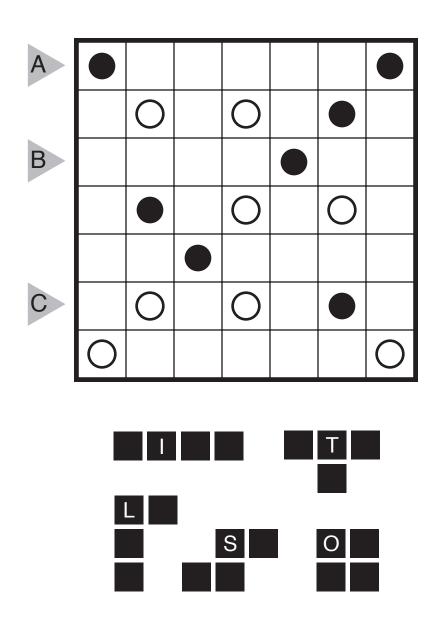

# Statue Park by Prasanna Seshadri Theme: Clue Symmetry and Logic (Originally on 2015 Indian Puzzle Championship)

# 15/08/25: Statue Park by Prasanna Seshadri Theme: IPC

(Originally on 2015 Indian Puzzle Championship)

### 15/08/26:

# Statue Park by Prasanna Seshadri

Theme: 2015

(Originally on 2015 Indian Puzzle Championship)