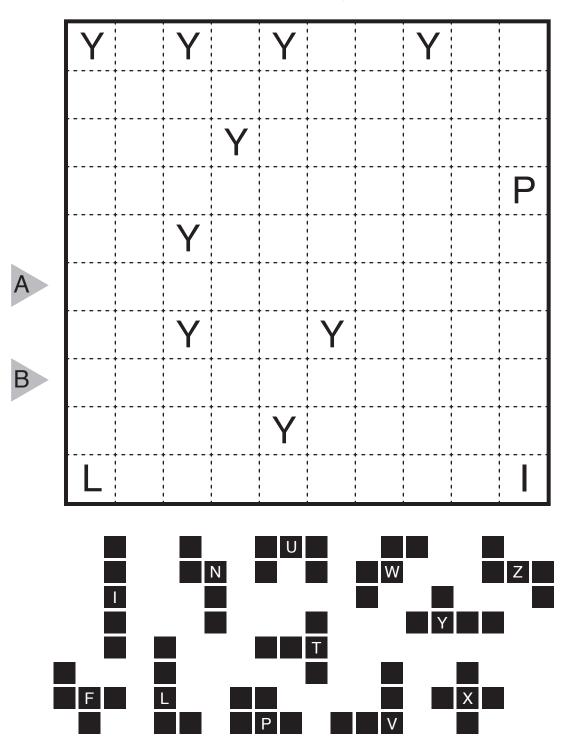

## 15/07/16: Pentominous by Grant Fikes Theme: I Don't Know Y

Divide this grid into 20 regions each containing 5 cells. Regions with the same shape (including rotations/reflections) cannot share an edge. A cell with a letter in it must be part of the pentomino shape normally associated with that letter; an inventory of polyominoes is given below the puzzle.