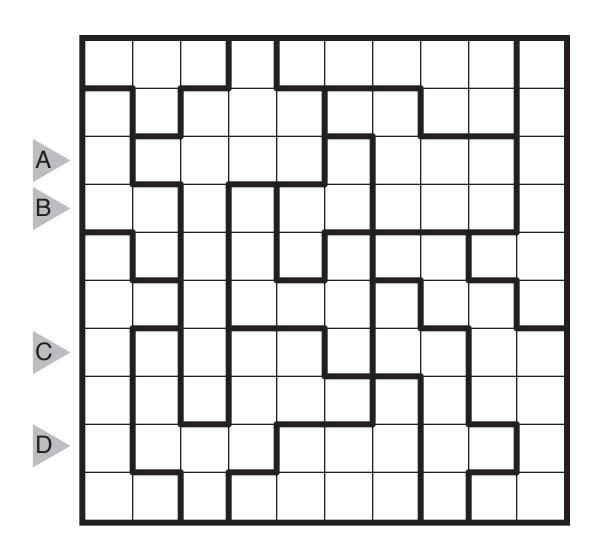

15/07/14: LITS by Grant Fikes Theme: Logical



## 15/07/16: Pentominous by Grant Fikes Theme: I Don't Know Y

Divide this grid into 20 regions each containing 5 cells. Regions with the same shape (including rotations/reflections) cannot share an edge. A cell with a letter in it must be part of the pentomino shape normally associated with that letter; an inventory of polyominoes is given below the puzzle.



## 15/07/18: Cross the Streams by Grant Fikes Theme: Logical

|     |          |     |   |   | A | В |   | C |   | D |   |
|-----|----------|-----|---|---|---|---|---|---|---|---|---|
|     |          | *   |   |   | * |   | * |   |   |   | * |
|     |          | 2   | * | * | 2 |   | 1 |   |   | * | 2 |
|     |          | 2 2 | 2 | 2 | * |   | 1 | * | 1 | 1 | * |
|     |          | *   | 3 | * | 3 | * | * | 3 | * | * | 3 |
| *