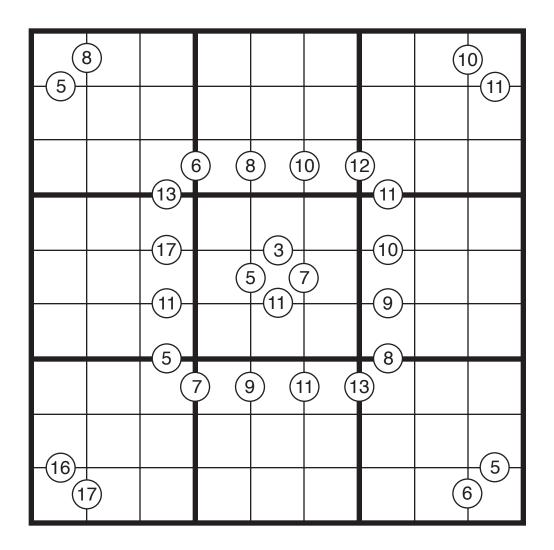

# Neighbor Sums Sudoku by Thomas Snyder Theme: Digit Series and Clue Symmetry Rules: Standard Sudoku Rules. Additionally, some edges are marked with the

sums of the digits in the adjacent cells.