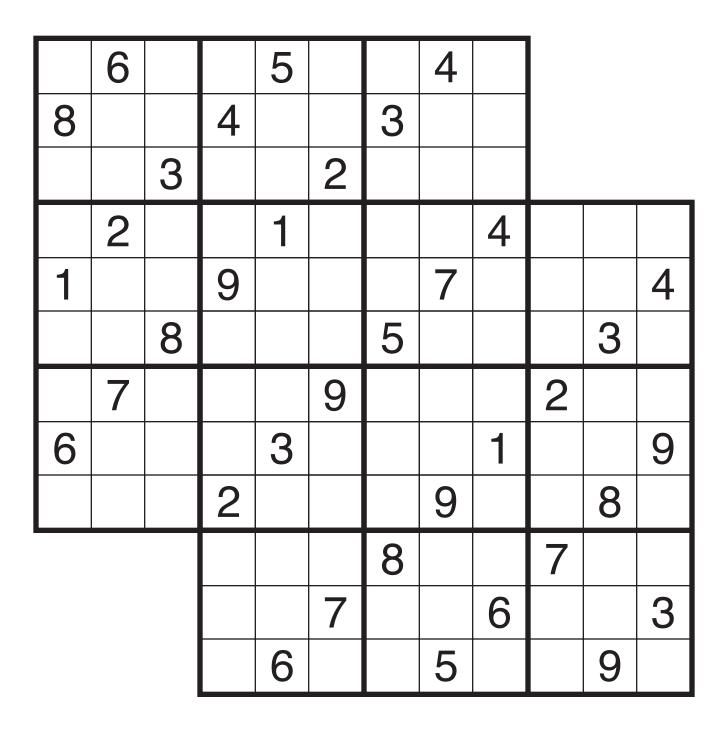

### 15/05/08: Double Doku by Thomas Snyder Theme: Diagonals

Theme: Diagonals Rules: Standard Sudoku Rules. Additionally, there are two overlapping classic sudoku grids, and both must have valid solutions.