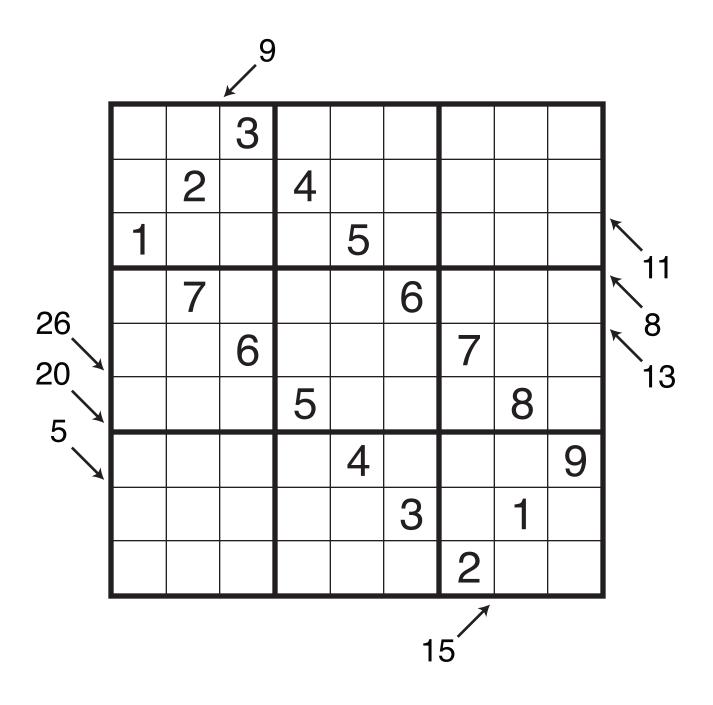

# Little Killer Sudoku by Thomas Snyder Theme: Digit Series and Clue Symmetry

Rules: Standard Sudoku Rules. Additionally, some numbered arrows outside the grid indicate the sum of the digits along that diagonal path. (Digits can repeat along a diagonal sum.)