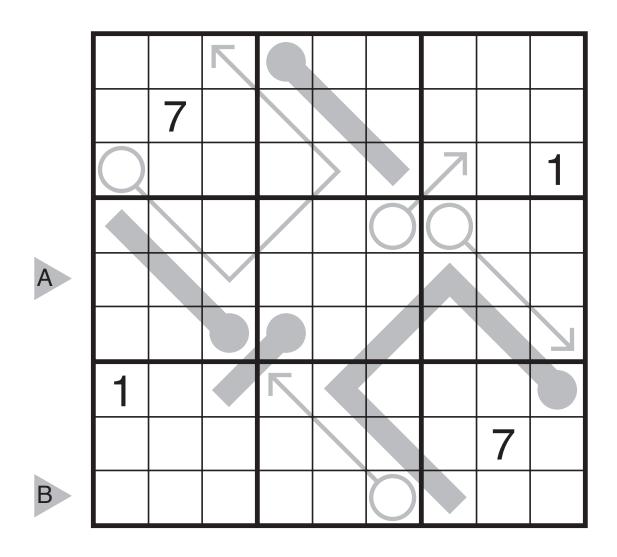

## 15/04/12: Arrow/Thermo-Sudoku by Prasanna Seshadri Theme: H

Patron Puzzle (created for Paul Hlebowitsh) Rules: Combination of Thermo-Sudoku and Arrow Sudoku rules.