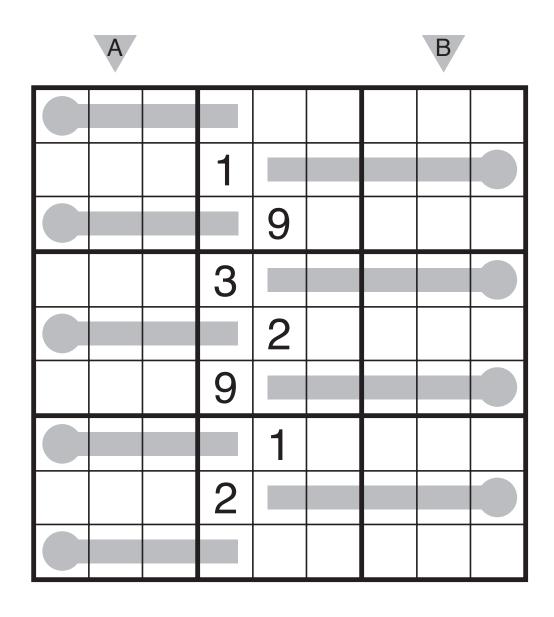

# Super Tight Fit Sudoku by Swaroop Guggilam Theme: V

Rules: Variation of Tight Fit Sudoku. Some cells have multiple slashes; the digit above any slash must be smaller than the digit below the same slash.

| A  |    |    | В  |    |    |
|----|----|----|----|----|----|
| 8  | 4  |    |    | 1  | 6/ |
| // |    | 9  | 8  |    |    |
| 9  |    |    |    | // | 4  |
|    | // | 4  | 3  |    |    |
|    | 5  |    | // | 2  |    |
| 6  |    | // |    |    | 1  |