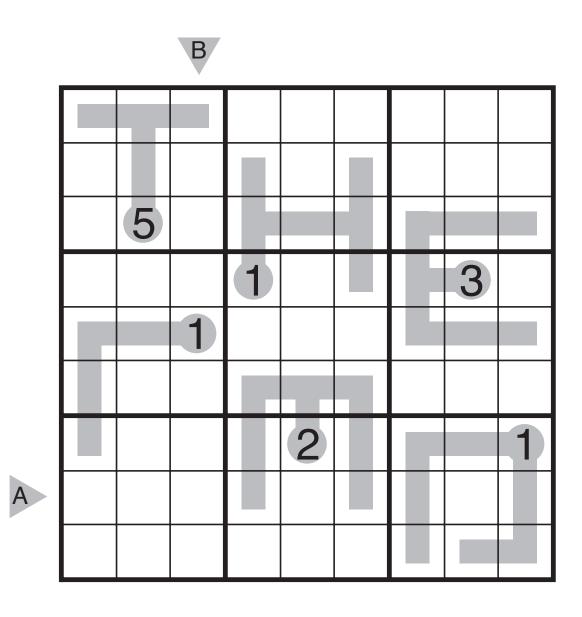

| Q |     |   | Q   |               |
|---|---|----------|---------------|---|---|-----|---|-----|---------------|
|   |   | 9        |               |   |   |     | 8 |     | $\rightarrow$ |
|   | 6 |          |               |   | L | *** |   | 9   |               |
| A |   | <b>1</b> | 1             |   | 6 |     |   | Q   |               |
|   | Ó | - -      | $\rightarrow$ | 4 |   | 3   |   | - - | 0             |
|   |   |          |               |   | 2 |     | 4 |     |               |
|   |   | 5        |               | * |   |     |   |     | 3             |
|   |   |          | 6             |   |   | Q   |   | 2   |               |
| В |   |          |               |   |   |     |   | 1   |               |

#### 15/02/28: Thermo-Sudoku by Thomas Snyder Theme: Self-Titled