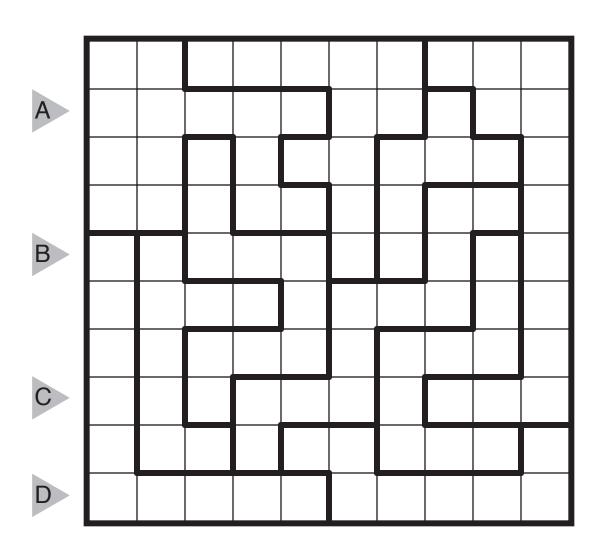

## 14/09/08: Yajilin by Grant Fikes Theme: Clue Symmetry and Logic

| A |  |    |            |   |   |    |   |  |
|---|--|----|------------|---|---|----|---|--|
|   |  |    |            |   |   |    |   |  |
|   |  |    |            |   | 1 |    | 1 |  |
| В |  |    |            |   |   |    |   |  |
|   |  |    |            |   | 0 | 2↓ |   |  |
|   |  | 31 |            | 0 |   |    |   |  |
| C |  |    |            |   |   |    |   |  |
|   |  |    |            |   |   |    |   |  |
|   |  |    | <b>1 ↓</b> |   |   |    |   |  |
| D |  |    |            |   |   |    |   |  |