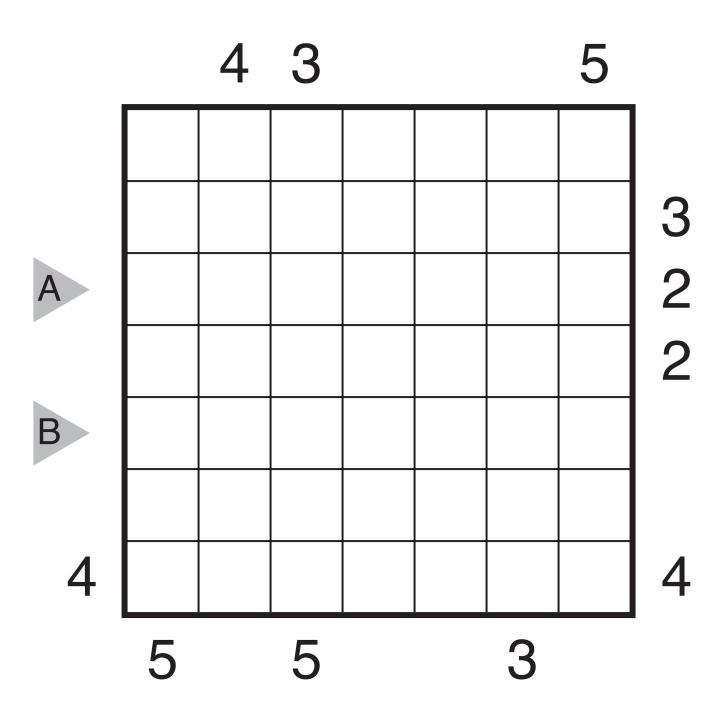

## 14/09/12: Sudoku by Thomas Snyder Theme: Diamond

|   | _ | 4 |   |
|---|---|---|---|
|   | F | 2 |   |
| V | L | J | 7 |
| 1 |   | 7 |   |

|   | 3 | 4 |   |   |   | 6 | 7 |   |
|---|---|---|---|---|---|---|---|---|
| 2 |   |   |   |   |   |   |   | 8 |
| 1 |   |   |   | 4 |   |   |   | 9 |
|   |   |   | 8 |   | 3 |   |   |   |
|   |   | 7 |   |   |   | 5 |   |   |
|   |   |   | 2 |   | 6 |   |   |   |
| 3 |   |   |   | 1 |   |   |   | 5 |
| 7 |   |   |   |   |   |   |   | 5 |
|   | 6 | 9 |   |   |   | 1 | 4 |   |