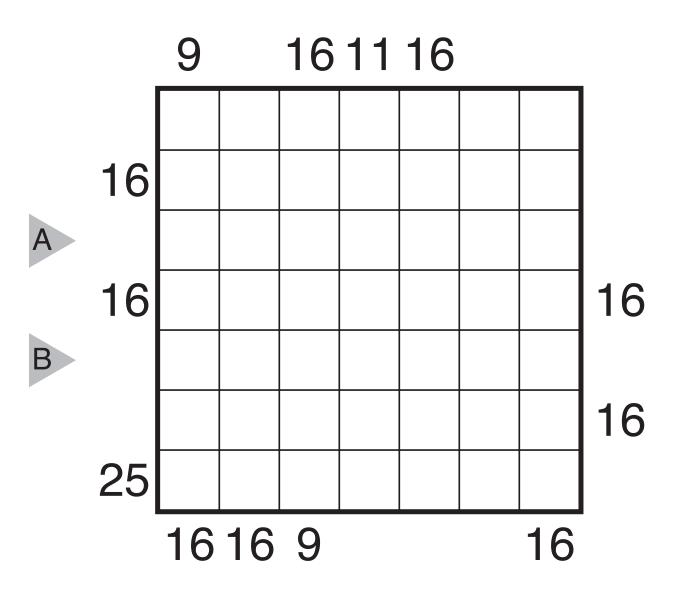

## 14/08/08:

## Sum Skyscrapers by Grant Fikes Theme: Fourteen Squares? Rules: Variation of Skyscrapers. The outside clues

Rules: Variation of Skyscrapers. The outside clues represent the sums of the heights of the visible buildings