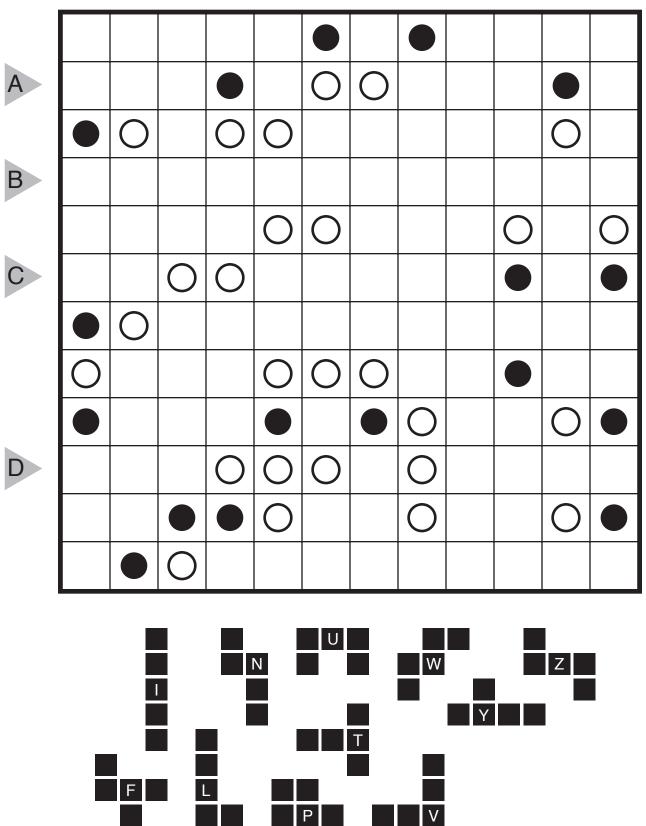

## 14/08/09: Statue Park by Grant Fikes

Theme: Logical

(or to match an earlier puzzle: Zero X)