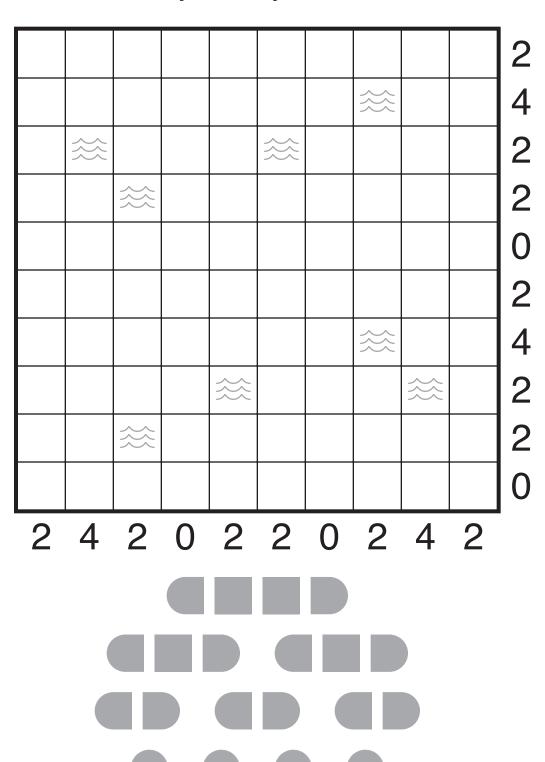

14/08/04: Yajilin by Thomas Snyder Theme: Up 2 Something?

| A |  |    |    |  |    |    |  |
|---|--|----|----|--|----|----|--|
|   |  | 21 |    |  | 21 |    |  |
| В |  |    |    |  |    |    |  |
|   |  |    |    |  |    | 21 |  |
| C |  |    | 21 |  |    |    |  |
|   |  | 21 |    |  | 21 | 21 |  |
| D |  |    |    |  |    |    |  |
|   |  |    | 21 |  |    |    |  |