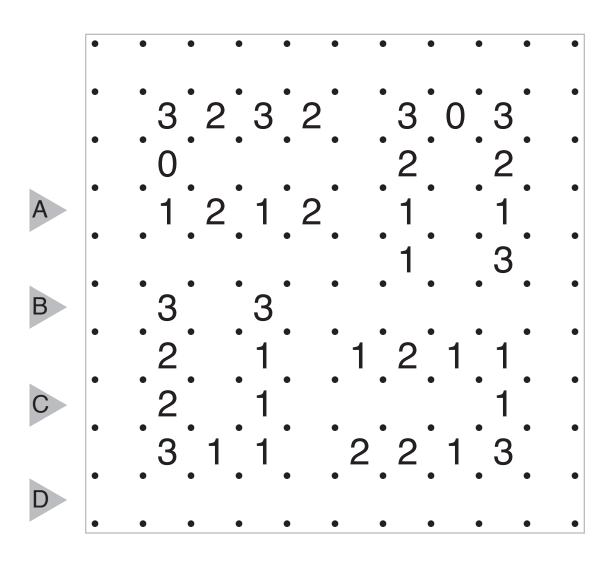

## 14/06/09: Slitherlink by Grant Fikes Theme: U's Full

14/06/10: Skyscrapers by Grant Fikes Theme: Don't Get Mad, ...

14/06/11: Statue Park by Murat Can Tonta Theme: Clue Symmetry and Logic

14/06/12: Cave by Prasanna Seshadri Theme: X-Cavation

## 14/06/13: Transparent Tapa by Prasanna Seshadri Theme: 13

Rules: Variation of Tapa Rules. Here, the clue cells can also be blackened. This means every clue is valid for all surrounding cells (up to 9) including itself. Each clue must indicate the size of all contiguous shaded groups around it.