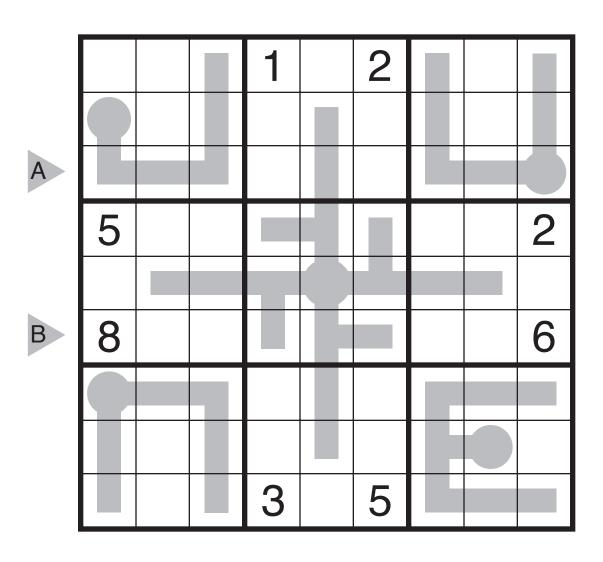

|     |     |
|---|-----|-----|-----|-----|-----|-----|-----|-----|-----|-----|
|   | 1 3 |     |     |     |     |     |     | 1 3 | 1 3 |     |
|   |     |     | 1 3 |     |     |     |     |     |     |     |
| A |     | 1 3 |     |     |     |     |     |     | 1 3 |     |
|   |     |     | 1 3 | 1 3 | 1 3 |     |     | 1 3 |     |     |
| В |     |     |     |     |     |     |     | 1 3 |     |     |
|   |     |     | 1 3 | 1 3 | 1 3 |     |     |     |     |     |
|   |     |     |     |     |     |     | 1 3 |     |     |     |
| C |     | 1 3 |     |     |     |     | 1 3 |     |     |     |
|   |     |     |     |     |     |     |     |     |     | 1 3 |
| D |     |     |     |     | 1 3 | 1 3 |     |     |     |     |

14/06/14: Thermo-Sudoku by Thomas Snyder Theme: June Sun