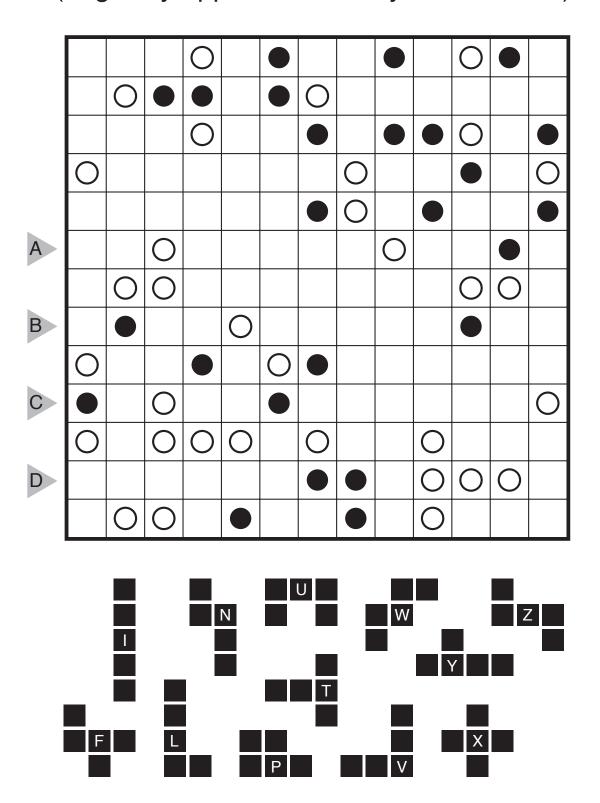

### 14/04/25:

# Statue Park by Serkan Yürekli Theme: Open Middle

(originally appeared in this year's 24HPC)