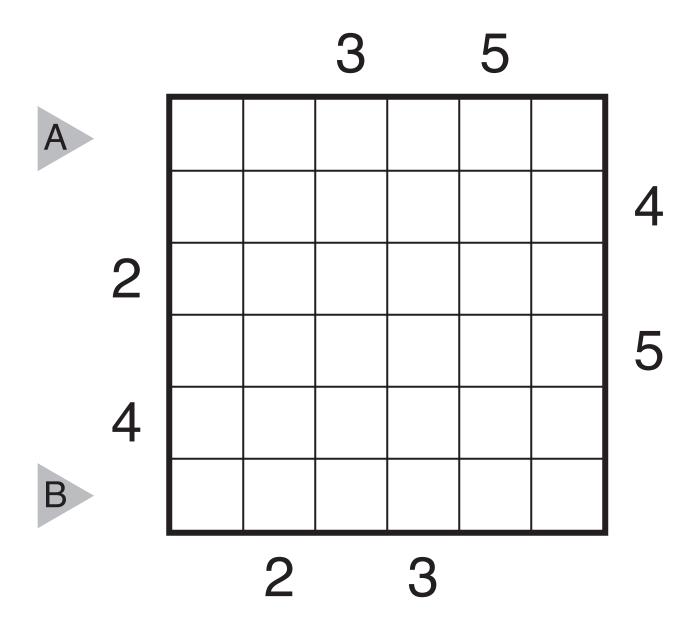

14/04/21: Skyscrapers by Roland Voigt Theme: Equal Distribution and Symmetry of Clue Numbers

#### 14/04/21: