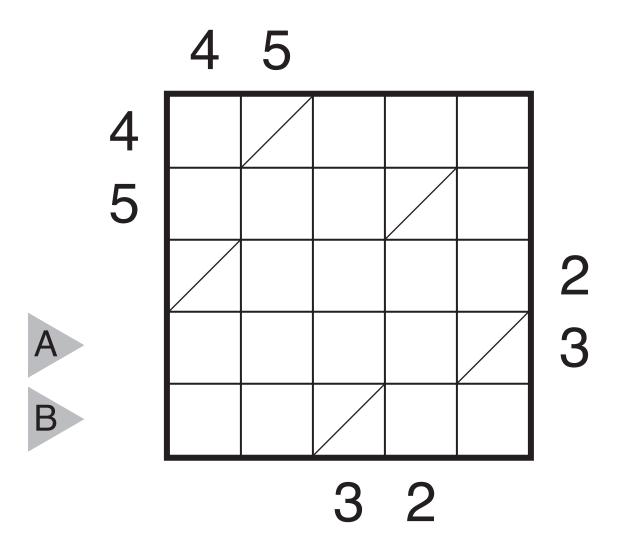

# Skyscrapers (Tight Fit) by Roland Voigt Theme: Equal Distribution and Symmetry of Clue Numbers

Rules: Standard Skyscrapers Rules. Also, some cells have been split into triangles, each of which must be filled with a number. In this puzzle, the numbers 1-5 must be placed in each row and column.