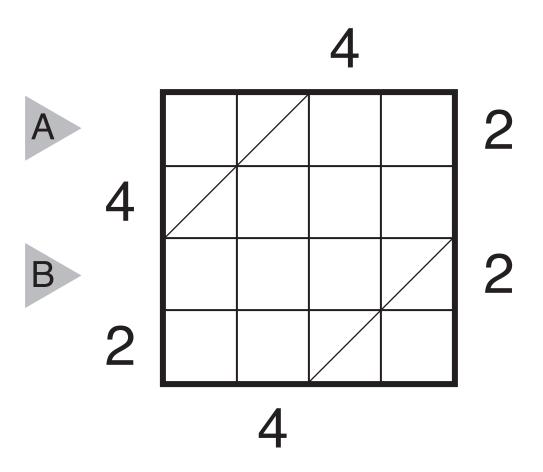

# Skyscrapers (Tight Fit) by Roland Voigt Theme: Equal Distribution and Symmetry of Clue Numbers

Rules: Standard Skyscrapers Rules. Also, some cells have been split into triangles, each of which must be filled with a number. In this puzzle, the numbers 1-5 must be placed in each row and column.