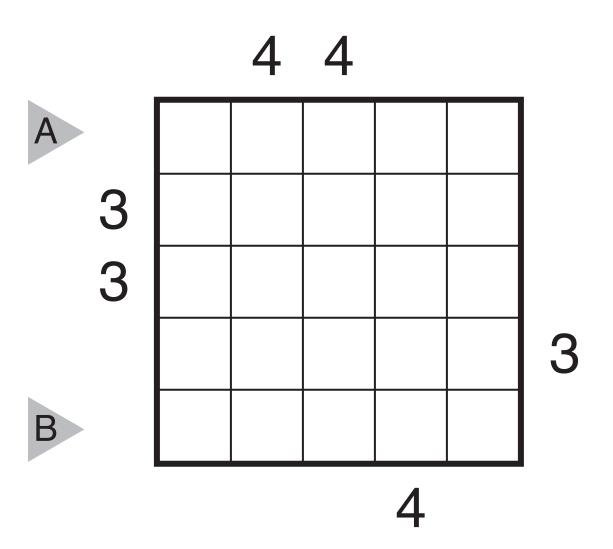

14/04/21: Skyscrapers by Roland Voigt Theme: Equal Distribution and Symmetry of Clue Numbers