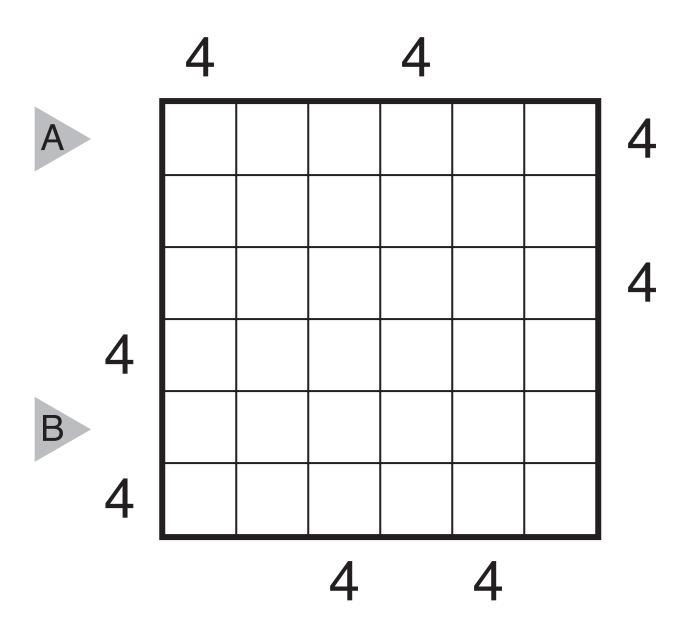

14/04/21: Skyscrapers by Roland Voigt Theme: Equal Distribution and Symmetry of Clue Numbers



#### 14/04/22:

# Skyscrapers (Tight Fit) by Roland Voigt Theme: Equal Distribution and Symmetry of Clue Numbers

Rules: Standard Skyscrapers Rules. Also, some cells have been split into triangles, each of which must be filled with a number. In this puzzle, the numbers 1-5 must be placed in each row and column.



14/04/23: Skyscrapers by Roland Voigt Theme: Almost Symmetric Fours



#### 14/04/24:

# Skyscrapers (Tight Fit) by Roland Voigt Theme: Equal Distribution and Pairing of Clue Numbers

Rules: Standard Skyscrapers Rules. Also, some cells have been split into triangles, each of which must be filled with a number. In this puzzle, the numbers 1-6 must be placed in each row and column.



14/04/25: Skyscrapers by Roland Voigt Theme: Equal Distribution and Symmetry of Clue Numbers



#### 14/04/26:

# Skyscrapers (Tight Fit) by Roland Voigt Theme: Equal Distribution and Symmetry of Clue Numbers

Rules: Standard Skyscrapers Rules. Also, some cells have been split into triangles, each of which must be filled with a number. In this puzzle, the numbers 1-6 must be placed in each row and column.



#### 14/04/21:

## Sudoku (Killer) by Serkan Yürekli Theme: Clue Symmet