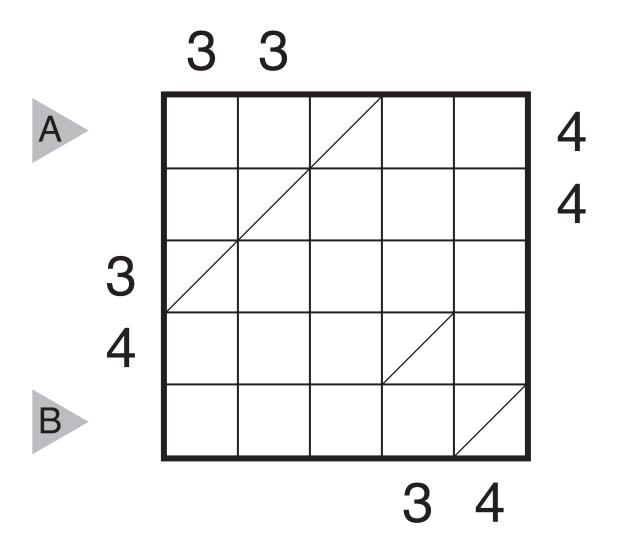

# Skyscrapers (Tight Fit) by Roland Voigt Theme: Equal Distribution and Pairing of Clue Numbers

Rules: Standard Skyscrapers Rules. Also, some cells have been split into triangles, each of which must be filled with a number. In this puzzle, the numbers 1-6 must be placed in each row and column.