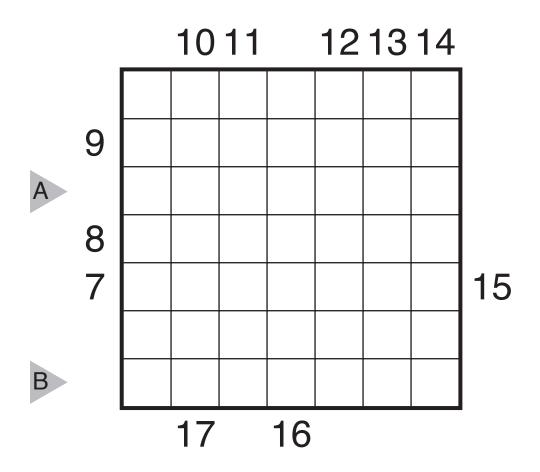

# Outside Nurikabe by Tapio Saarinen Theme: Symmetry and Logic

Rules: Variation of Nurikabe. The island numbers are now given outside the grid. These numbers must be placed in the first white island cell encountered in the corresponding direction. Each number represents a distinct island, with a total of 10 islands in this puzzle.