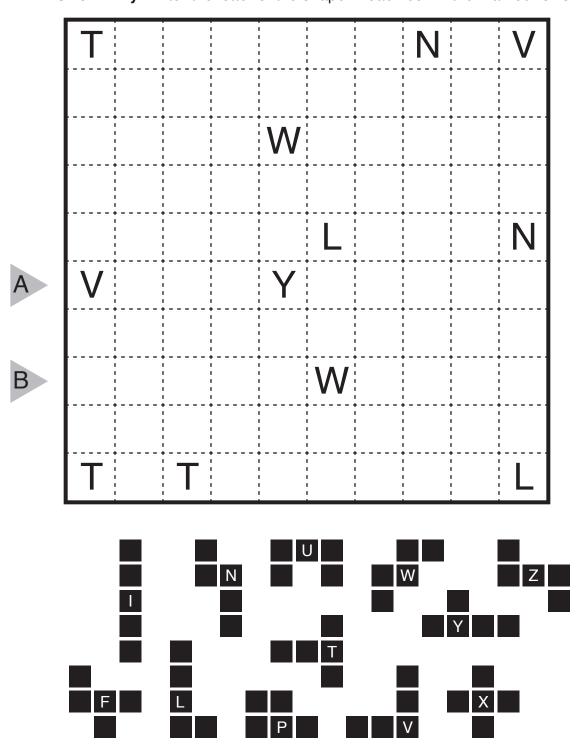

## Pentominous by Grant Fikes Theme: Clue Symmetry and Logic

Rules: Divide this grid into 20 regions each containing 5 cells. Regions with the same shape (including rotations/reflections) cannot share an edge. A cell with a letter in it must be part of the pentomino shape normally associated with that letter. An inventory of polyominoes is given below the puzzle; some pieces might not be used.

Answer Entry: Enter the letter of the shape in each cell in the marked rows.