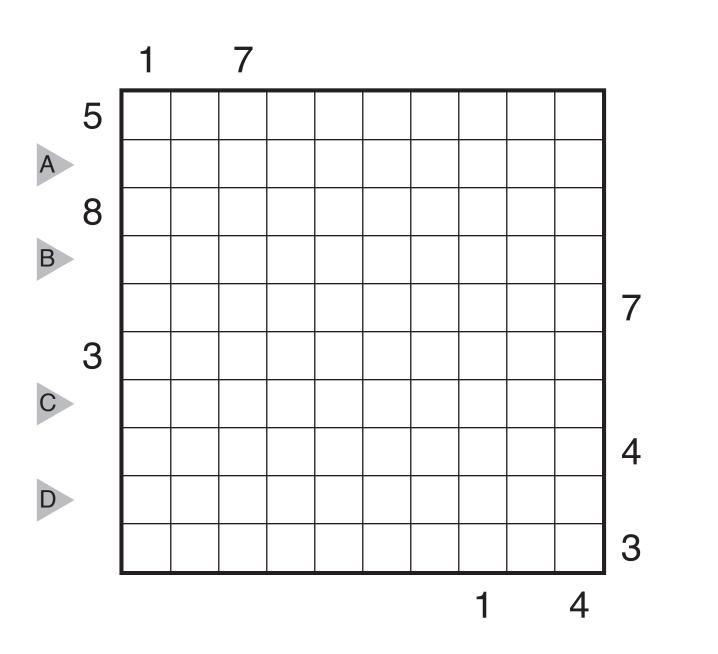

## 14/03/27: Sum Skyscrapers by Thomas Snyder Theme: Going Up?

Rules: Variation of Skyscrapers. Outside clues represent the sum of the heights of all visible buildings in that direction.