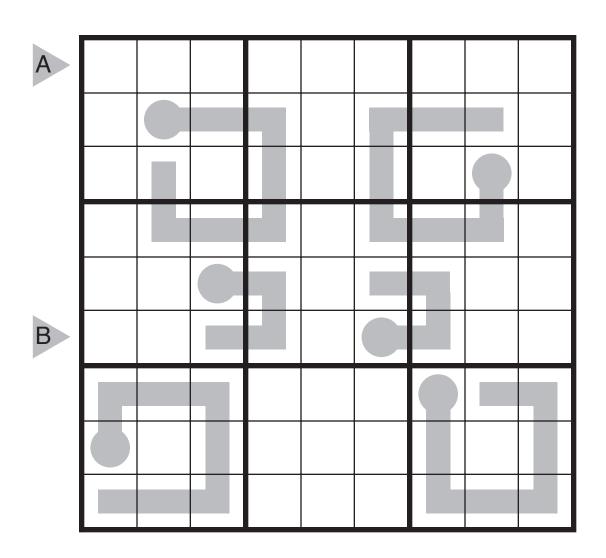

### 14/03/22:

#### Hamle Sudoku by Prasanna Seshadri Rules: Variation of Sudoku. Each number in the top grid must be moved either

Rules: Variation of Sudoku. Each number in the top grid must be moved either up, down, left, or right the same number of cells as that number's value without crossing the border of the grid. Numbers must all land on unique spots, but unlike in normal Hamle numbers may be adjacent after moving. Then solve the resulting sudoku. (Note: It is possible for a number to have two valid movement options in the solution; it is only required that at least one direction of movement exists for each number.)