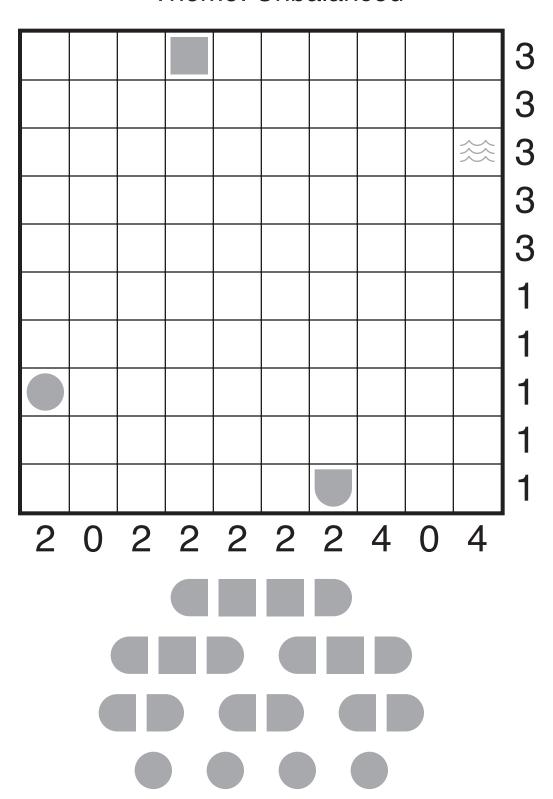

## 14/03/10: TomTom by Grant Fikes Theme: Four Corners

{1-6}

|   | 3÷  |    |    | 36× |    |
|---|-----|----|----|-----|----|
|   |     | 1– |    | 1–  |    |
| A |     |    |    |     |    |
| В | 20+ | 2– |    |     |    |
|   |     |    | 6× |     | 1– |
|   |     |    |    |     |    |

14/03/11: Battleships by Thomas Snyder Theme: Unbalanced



## 14/03/12:

## Tapa (Borders) by Serkan Yürekli Theme: Symmetry and Border Pattern

Rules: Standard Tapa Rules. Also, if two cells are separated by a thick border, this means that exactly one of those cells is shaded and the other is unshaded.

| A |  |   | 2 2 |  |     |     |  |
|---|--|---|-----|--|-----|-----|--|
|   |  | 1 |     |  |     | 1 1 |  |
|   |  |   |     |  |     |     |  |
|   |  |   |     |  | 1 5 | 1 2 |  |
| В |  |   |     |  |     |     |  |
|   |  |   |     |  |     |     |  |
| C |  | 2 | 4   |  |     |     |  |
|   |  |   |     |  |     |     |  |
| D |  | 3 |     |  |     | 1 4 |  |
|   |  |   |     |  | 1 4 |     |  |
|   |  |   |     |  |     |     |  |

14/03/13: Sudoku by Thomas Snyder Theme: Four Y Intersection

|   |        |   |   |   |   | 8 | 9   |  |