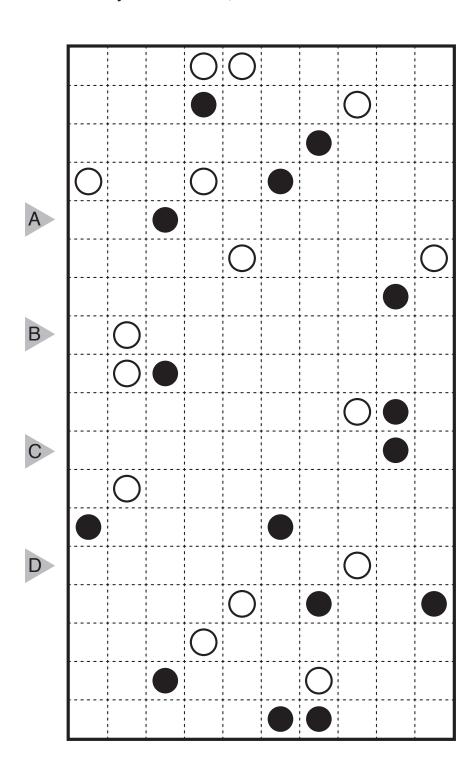

## 13/08/12: Cave by Grant Fikes Theme: Slants

|   | 2 | 3 |   |   |   |   |   |   |   | 8 |
|---|---|---|---|---|---|---|---|---|---|---|
|   |   |   | 3 | 5 |   |   |   |   | 7 |   |
|   |   |   |   |   | 5 | 5 |   | 2 |   |   |
| A |   |   |   |   |   |   |   |   |   | 3 |
|   |   |   | 4 |   |   |   |   |   | 7 |   |
| В |   | 4 |   |   |   |   |   | 3 |   |   |
|   | 6 |   |   |   |   |   |   |   |   |   |
| C |   |   | 3 |   | 5 | 5 |   |   |   |   |
|   |   | 8 |   |   |   |   | 9 | 9 |   |   |
| D | 6 |   |   |   |   |   |   |   | 8 | 8 |