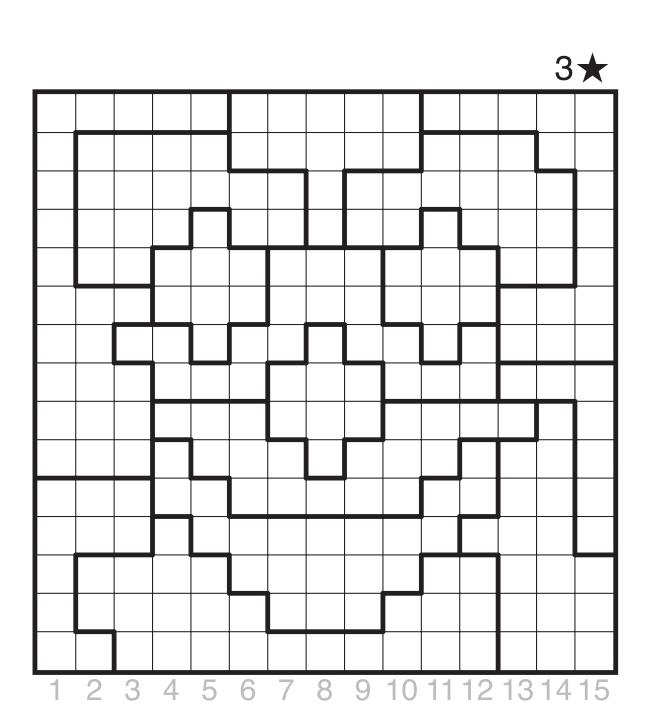

e put in their proper places inside the grid. The shapes can be rotated, but cannot be reflected.

|   |   |     |   |   | В | 7 |   |   |     |
|---|---|-----|---|---|---|---|---|---|-----|
|   | 1 | 2   |   |   |   |   |   | 5 | 6   |
|   | 3 | 4   |   |   |   |   |   | 7 | 8   |
|   |   |     | 5 | 6 |   | 1 | 2 |   |     |
|   |   |     | 7 | 8 |   | 3 | 4 |   |     |
| A |   |     |   |   |   |   |   |   |     |
|   |   |     |   |   |   |   |   |   |     |
|   |   |     |   |   |   |   |   |   |     |
|   |   |     |   |   |   |   |   |   |     |
|   |   |     |   |   |   |   |   |   |     |
| · |   |     | 0 |   |   |   | 0 |   |     |
|   | 2 | 3 8 | 2 | 5 |   | 2 | 8 | 4 | 5 8 |
|   | 7 | 8   | 5 | 6 |   | 5 | 3 | 6 | 8   |

## 13/08/17: Star Battle by Thomas Snyder Theme: Clown