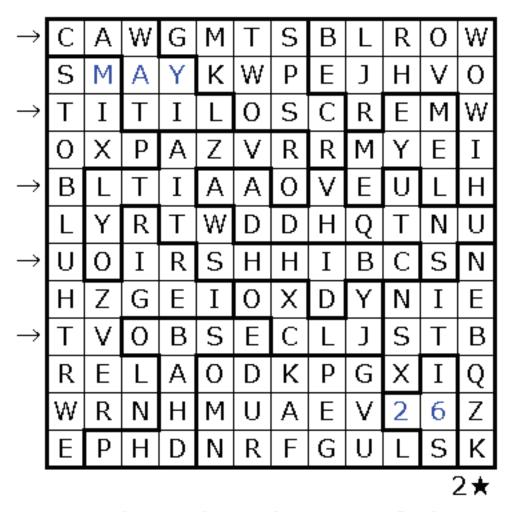

## 13/05/26 (Sunday Surprise): Seeing Stars by Grant Fikes

For the 26th anniversary of when I arrived on this planet, enjoy identifying the stars hidden in the above grid.