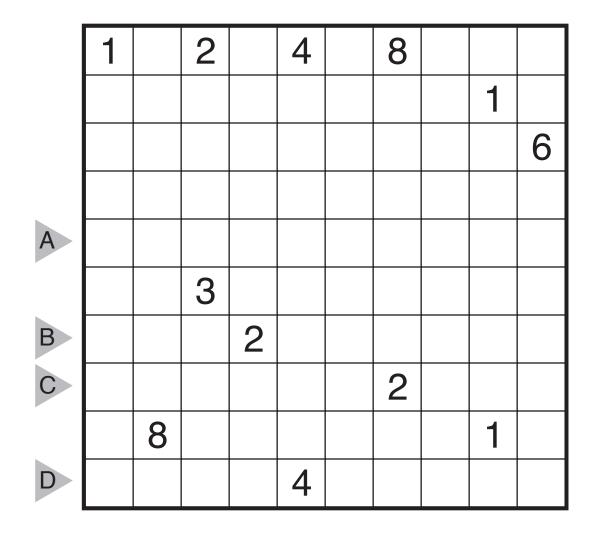

## 13/05/21: Skyscraper Sudoku by Thomas Snyder Theme: Big City Rules: Combination of standard Sudoku and Skyscrapers rules.