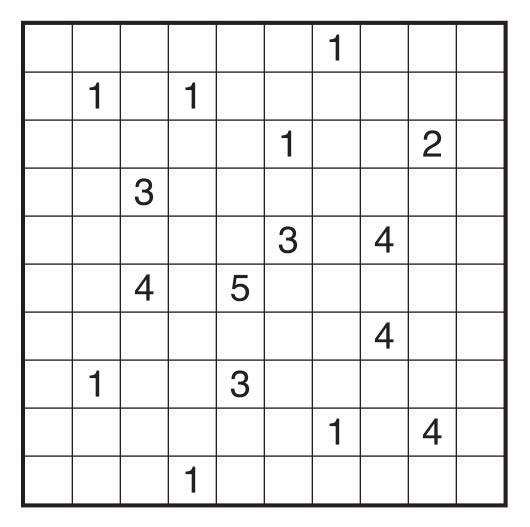

## 13/05/24:

## Battleships (Minesweeper) by Thomas Snyder Theme: All Mine

Rules: Variation of standard Battleships rules. Instead of exterior clues, clues inside the grid indicate the number of adjacent squares, including diagonally adjacent squares, containing ship segments. Ships do not sit on cells with numbers.