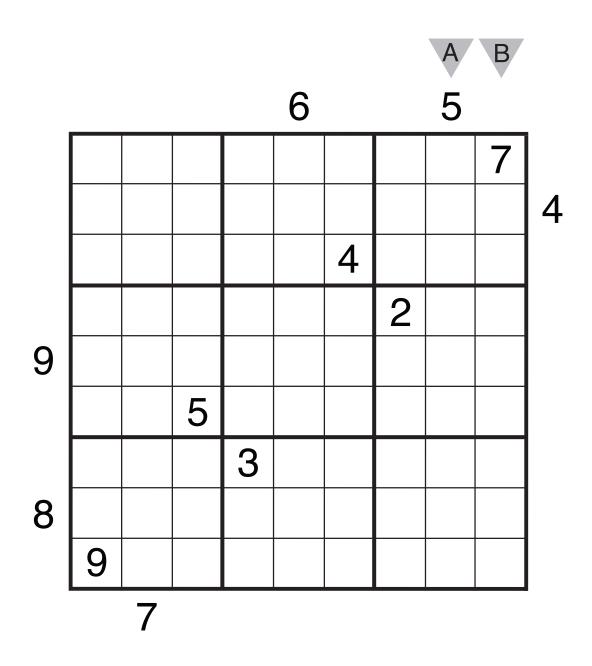

## Battleships (Minesweeper) by Thomas Snyder Theme: All Mine

Rules: Variation of standard Battleships rules. Instead of exterior clues, clues inside the grid indicate the number of adjacent squares, including diagonally adjacent squares, containing ship segments. Ships do not sit on cells with numbers.