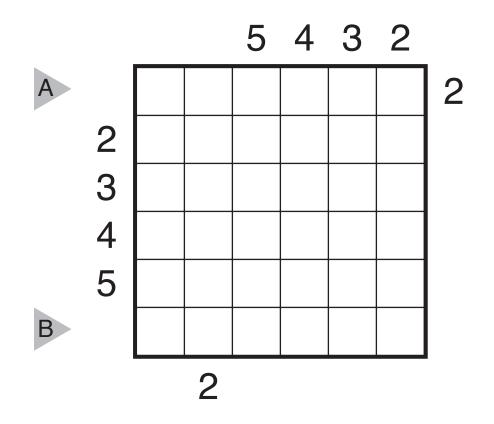

## 13/05/26 (Sunday Surprise): Seeing Stars by Grant Fikes

For the 26th anniversary of when I arrived on this planet, enjoy identifying the stars hidden in the above grid.