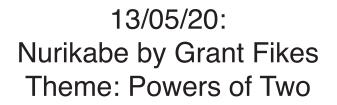

## 13/05/21: Skyscraper Sudoku by Thomas Snyder Theme: Big City Rules: Combination of standard Sudoku and Skyscrapers rules.









## 13/05/24:

## Battleships (Minesweeper) by Thomas Snyder Theme: All Mine

Rules: Variation of standard Battleships rules. Instead of exterior clues, clues inside the grid indicate the number of adjacent squares, including diagonally adjacent squares, containing ship segments. Ships do not sit on cells with numbers.







## 13/05/26 (Sunday Surprise): Seeing Stars by Grant Fikes



For the 26th anniversary of when I arrived on this planet, enjoy identifying the stars hidden in the above grid.