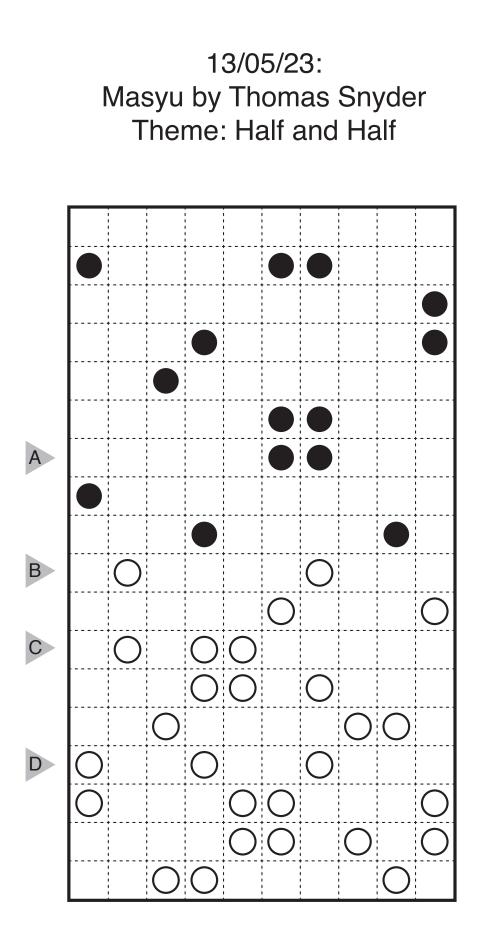

## 13/05/24:

## Battleships (Minesweeper) by Thomas Snyder Theme: All Mine

Rules: Variation of standard Battleships rules. Instead of exterior clues, clues inside the grid indicate the number of adjacent squares, including diagonally adjacent squares, containing ship segments. Ships do not sit on cells with numbers.