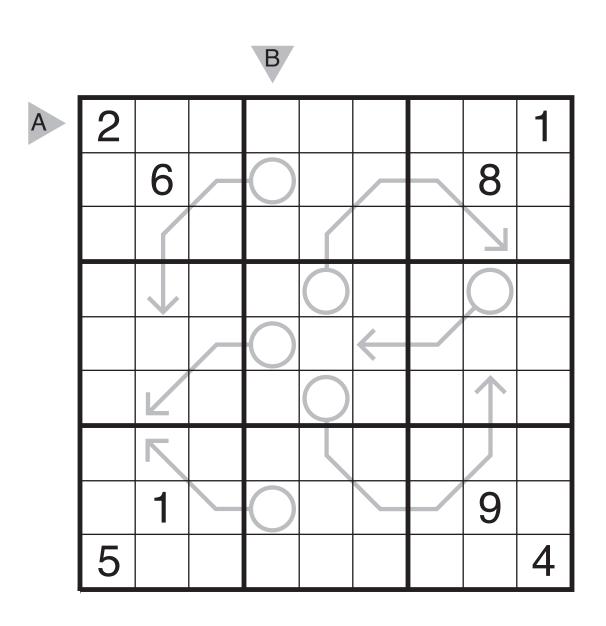

## 13/01/24: Arrow Sudoku by Thomas Snyder Theme: Flower Blossom

13/01/25: Cave by Thomas Snyder Theme: Almost Perfect 10?

|   |    | 8 |    |    | 10 |    |   | 10               | · · · · · · · · · · · · · · · · · · · |    |
|---|----|---|----|----|----|----|---|------------------|---------------------------------------|----|
|   | 10 |   |    |    |    |    |   | <br>             | <br>                                  | 10 |
| A |    |   | 8  |    |    | 8  |   | 8                |                                       |    |
|   |    |   |    |    |    |    |   | ;<br>;<br>;<br>; | !<br>!                                |    |
| В | 10 |   |    | 10 |    |    |   | 5                |                                       |    |
| C |    |   | 7  |    |    |    | 7 |                  |                                       | 10 |
|   |    |   |    |    |    |    |   | ;<br>;<br>;<br>; | !<br>!                                |    |
| D |    |   | 3  |    | 2  |    |   | 2                |                                       |    |
|   | 10 |   |    |    |    |    |   | !<br>!           | !<br>!                                | 10 |
|   |    |   | 10 |    |    | 10 |   |                  | 10                                    |    |