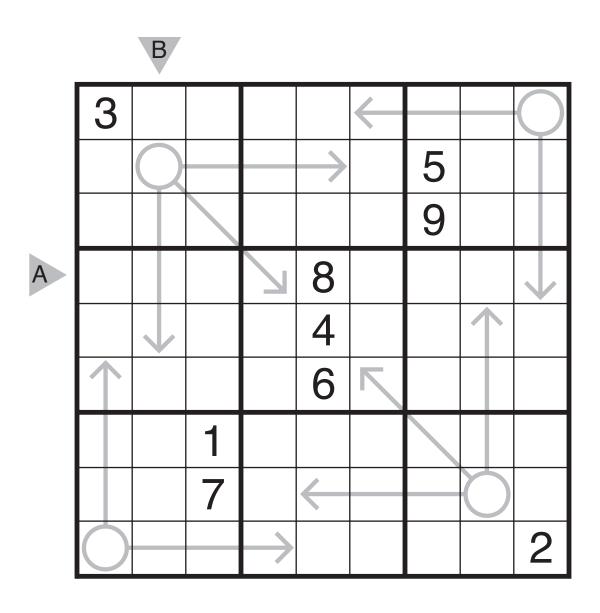

|
|   |    |   |    |    |    |    |   | ;<br>;<br>;<br>; | !<br>!                                |    |
| В | 10 |   |    | 10 |    |    |   | 5                |                                       |    |
| C |    |   | 7  |    |    |    | 7 |                  |                                       | 10 |
|   |    |   |    |    |    |    |   | ;<br>;<br>;<br>; | !<br>!                                |    |
| D |    |   | 3  |    | 2  |    |   | 2                |                                       |    |
|   | 10 |   |    |    |    |    |   | !<br>!           | !<br>!                                | 10 |
|   |    |   | 10 |    |    | 10 |   |                  | 10                                    |    |

## 13/01/26: Arrow Sudoku by Thomas Snyder Theme: Multi-Arrow Challenge