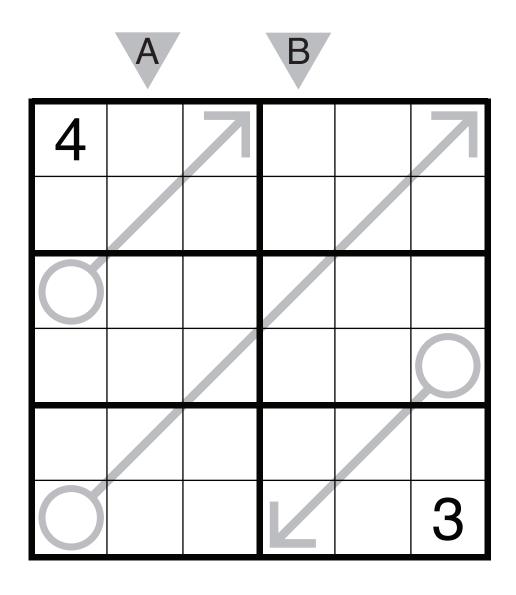

13/01/21: Cave by Thomas Snyder Theme: Ascending/Descending Diagonal

| A | 2 |   |   |   |   | 4 |   | 8 |
|---|---|---|---|---|---|---|---|---|
|   |   | 3 |   |   | 2 |   |   |   |
| В |   |   | 4 |   |   |   |   | 9 |
|   | 9 |   |   | 5 |   |   |   | 8 |
|   | 6 |   |   |   | 6 |   |   | 8 |
| C | 5 |   |   |   |   | 7 |   |   |
|   |   |   |   | 7 |   |   | 8 |   |
| D | 5 |   | 2 |   |   |   |   | 9 |

## 13/01/22: Arrow Sudoku by Thomas Snyder Theme: Diagonals



## 13/01/23: Cave by Thomas Snyder Theme: 23

|   |   |   |    |   | 2 |   |    |   |   |   |
|---|---|---|----|---|---|---|----|---|---|---|
| A |   | 2 |    |   |   | 3 |    |   | 2 |   |
|   |   |   | 10 |   |   |   |    | 3 |   |   |
|   |   |   |    |   |   |   | 14 |   |   |   |
| В | 2 |   |    |   | 6 |   |    |   | 2 |   |
| C |   | 3 |    |   |   | 5 |    |   |   | 3 |
|   |   |   |    | 2 |   |   |    |   |   |   |
|   |   |   | 8  |   |   |   |    | 5 |   |   |
| D |   | 2 |    |   | 2 |   |    |   | 5 |   |
|   |   |   |    |   |   | 3 |    |   |   |   |

## 13/01/24: Arrow Sudoku by Thomas Snyder Theme: Flower Blossom



13/01/25: Cave by Thomas Snyder Theme: Almost Perfect 10?

|   |    | 8 |    |    | 10 |    |   | 10               | · · · · · · · · · · · · · · · · · · ·