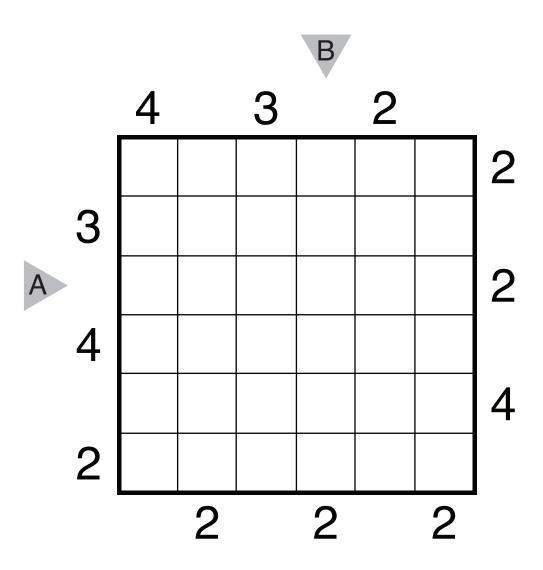

13/03/23: Skyscrapers by Thomas Snyder Theme: Mostly Five

13/02/06: Skyscrapers by Thomas Snyder Theme: Either/Or