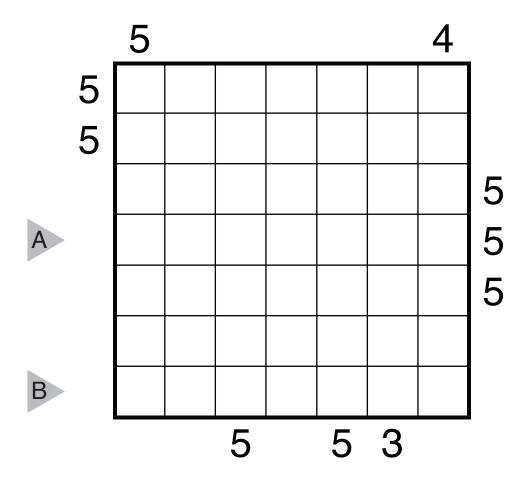

13/03/23: Skyscrapers by Thomas Snyder Theme: Mostly Five

13/02/06: Skyscrapers by Thomas Snyder Theme: Either/Or