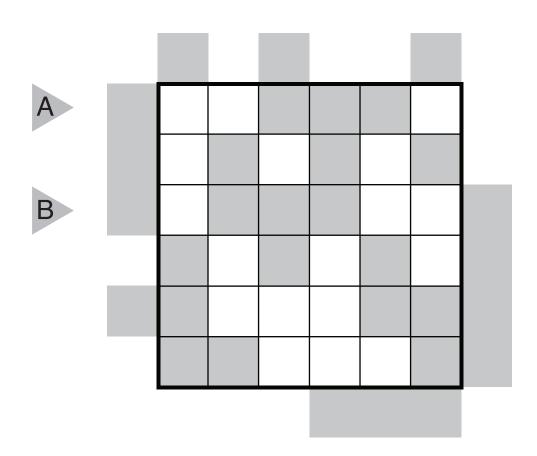

## 13/06/07: Skyscrapers (Even/Odd) by Thomas Snyder Theme: No Givens

Rules: Standard Skyscrapers rules. All even digits (and only even digits) have been shaded grey. Note: this means that all unshaded digits, including unshaded outside digits, are odd.