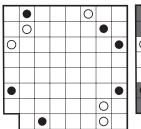

## 2018/07/20: Statue Park (Loop) by Serkan Yürekli Theme: Utopic

Rules: Place each of the twelve pentominoes into the grid once, with rotations and reflections allowed. No two pentominoes can overlap or be orthogonally adjacent, and all cells not occupied by the pentominoes must be traversed by a single, closed loop (connecting cells horizontally or vertically). The black circles indicate some cells that must be covered by pentominoes, white circles indicate spaces that may not be contained in pentominoes and must be part of the loop.

**Answer String:** Enter the length in cells of the horizontal loop segments from left to right in the marked rows, starting at the top. If the loop only has vertical segments in the marked row, enter 0. Separate each row's entry with a comma.