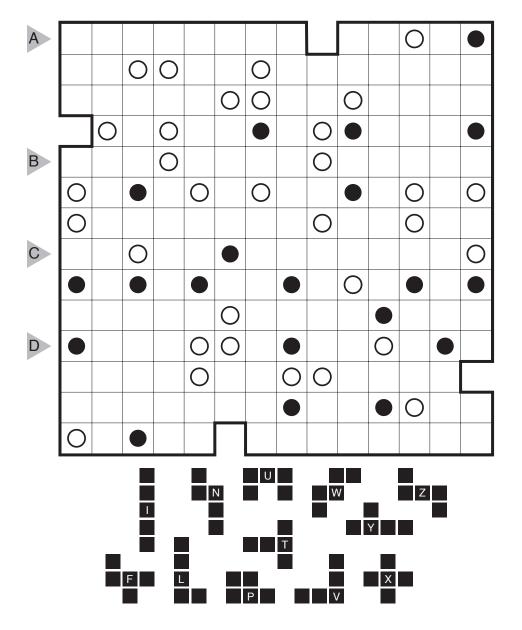

## 2018/07/20: Statue Park (Loop) by Serkan Yürekli Theme: Utopic

Rules: Place each of the twelve pentominoes into the grid once, with rotations and reflections allowed. No two pentominoes can overlap or be orthogonally adjacent, and all cells not occupied by the pentominoes must be traversed by a single, closed loop (connecting cells horizontally or vertically). The black circles indicate some cells that must be covered by pentominoes, white circles indicate spaces that may not be contained in pentominoes and must be part of the loop.

**Answer String:** Enter the length in cells of the horizontal loop segments from left to right in the marked rows, starting at the top. If the loop only has vertical segments in the marked row, enter 0. Separate each row's entry with a comma.