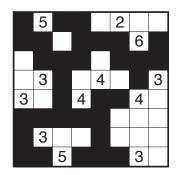

## 2018/03/02: Canal View (Variation) by Prasanna Seshadri Theme: Birthday Surprise 27 years from 03-02-1991 to 03-02-2018

Rules: Standard "Canal View" rules. Shade some empty cells black to create a single connected group. Cells with numbers cannot be shaded, and the shaded cells cannot form a 2×2 square anywhere in the grid. Each numbered cell indicates the total count of shaded cells connected vertically and horizontally to that numbered cell.

|   | 5 |   |   |   | 2 |   |   |
|---|---|---|---|---|---|---|---|
|   |   |   |   |   |   | 6 |   |
|   |   |   |   |   |   |   |   |
|   | 3 |   |   | 4 |   |   | 3 |
| 3 |   |   | 4 |   |   | 4 |   |
|   |   |   |   |   |   |   |   |
|   | 3 |   |   |   |   |   |   |
|   |   | 5 |   |   |   | 3 |   |