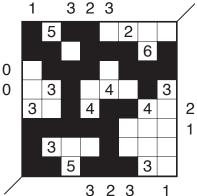

## 2018/03/02: Canal View (Variation) by Prasanna Seshadri Theme: Birthday Surprise 27 years from 03-02-1991 to 03-02-2018

Rules: Standard "Canal View" rules. Shade some empty cells black to create a single connected group. Cells with numbers cannot be shaded, and the shaded cells cannot form a 2×2 square anywhere in the grid. Each numbered cell indicates the total count of shaded cells connected vertically and horizontally to that numbered cell.

|   | 5 |   |   |   | 2 |   |   |
|---|---|---|---|---|---|---|---|
|   |   |   |   |   |   | 6 |   |
|   |   |   |   |   |   |   |   |
|   | 3 |   |   | 4 |   |   | 3 |
| 3 |   |   | 4 |   |   | 4 |   |
|   |   |   |   |   |   |   |   |
|   | 3 |   |   |   |   |   |   |
|   |   | 5 |   |   |   | 3 |   |

5 Also: the clues outside the grid on the top and left indicate the difference in lengths of the largest and smallest shaded groups 0 in that row/column (the smallest group must be >0 cells in size 0 4 3 and there must be at least two groups in that row/column). 3 4 The clues outside the grid on the bottom and right indicate the number of shaded groups in that row/column. 3 5