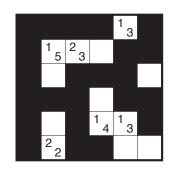

## Tapa (Difference) by Serkan Yürekli Theme: The most popular puzzle of TVC X

Rules: Standard Tapa rules. Also, replace each clue number with two nonzero digits whose difference equals the given clue number.