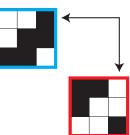

## 16/04/28: Cross the Streams (Windows) by Grant Fikes Theme: Logical

Rules: Standard Cross the Streams rules. Also there are two windows in the upper left (blue) and lower right (red) of the grid. The cells in the same position in these windows must have the exact opposite shading.