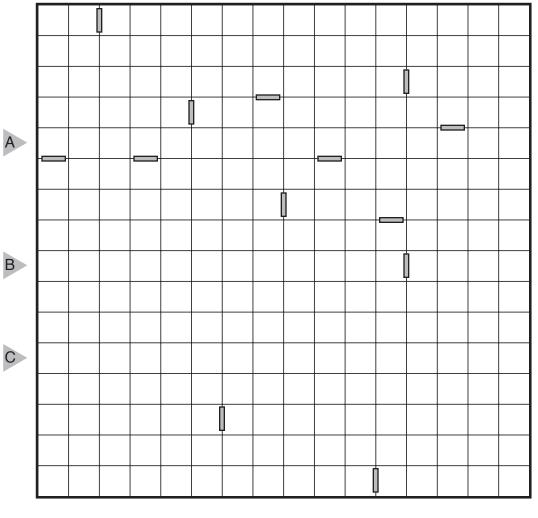

## 15/12/24: Scrabble (Double Letter) by Murat Can Tonta Theme: Spelling Test

Instructions: Place each of the given words into the grid, one letter per cell, reading from left to right or top to bottom. All words must be connected, and no words other than the given words can appear in the grid. The borders between all adjacent cells that contain the same letter have been marked. Answer Entry: Enter all letters in the indicated rows from left to right, separating each row with a comma. Use CAPITAL LETTERS.