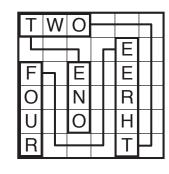

## ANSWER ENTRY:

Enter the number of turns the path takes between each of the words in order as a single string of numbers. (Ignore turns in cells with letters.) The answer for this example is "224".

| 1 | ONE   |  | 0 |   |  |
|---|-------|--|---|---|--|
| T |       |  |   |   |  |
| 2 | TWO   |  |   | Ε |  |
| 3 | THREE |  |   |   |  |
|   |       |  |   |   |  |