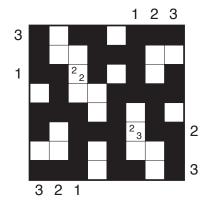

## Tapa (Skyscrapers) by Prasanna Seshadri Theme: All Two Easy?

Rules: Standard Tapa rules. Also, numbers outside the grid show the number

of separate wall segments visible in that direction. A segment of length N in a given direction is taken as a building of height N. Buildings of height N block the view of all buildings behind them of equal or lesser height.