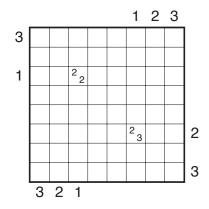

## Tapa (Skyscrapers) by Prasanna Seshadri Theme: All Two Easy?

Rules: Standard Tapa rules. Also, numbers outside the grid show the number

of separate wall segments visible in that direction. A segment of length N in a given direction is taken as a building of height N. Buildings of height N block the view of all buildings behind them of equal or lesser height.