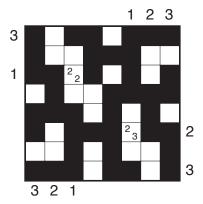

## Tapa (Skyscrapers) by Prasanna Seshadri Theme: City Center

Rules: Standard Tapa rules. Also, numbers outside the grid show the number

of separate wall segments visible in that direction. A segment of length N in a given direction is taken as a building of height N. Buildings of height N block the view of all buildings behind them of equal or lesser height.