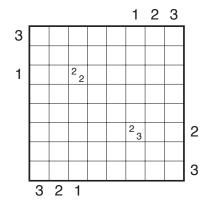

## Tapa (Skyscrapers) by Prasanna Seshadri Theme: City Center

Rules: Standard Tapa rules. Also, numbers outside the grid show the number

of separate wall segments visible in that direction. A segment of length N in a given direction is taken as a building of height N. Buildings of height N block the view of all buildings behind them of equal or lesser height.