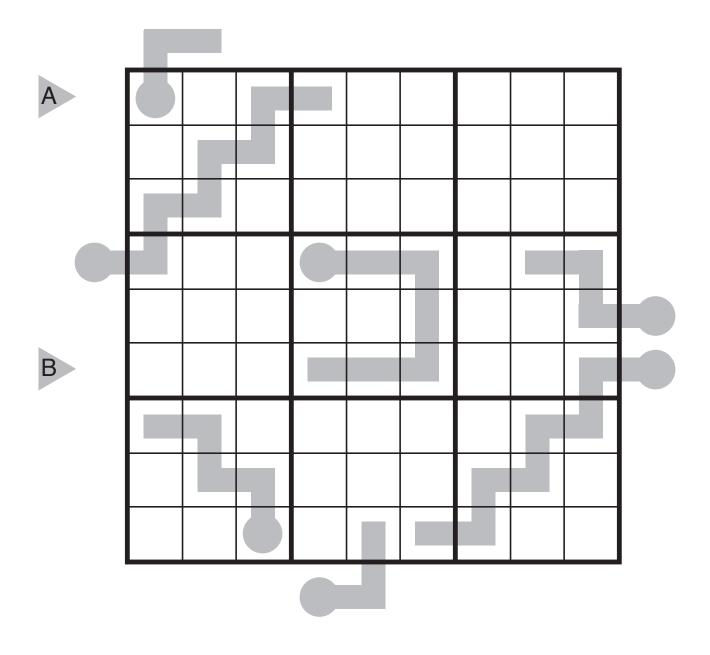

## Thermo-Skyscraper Sudoku by Hans van Stippent Theme: No Givens

Rules: Standard Thermo-Sudoku rules. Also, any digits in the thermometer shapes outside of the grid are Skyscraper clues, representing the number of buildings seen inside the grid in that direction as in a regular Skyscrapers puzzle. (Note: digits in a thermometer must be strictly increasing even when outside the grid, so do not repeat any digits within a thermometer.)

For answer entry, ignore the outside skyscraper clues and just enter the 9 digits inside the sudoku grid for rows A and B, separating the rows with a comma.